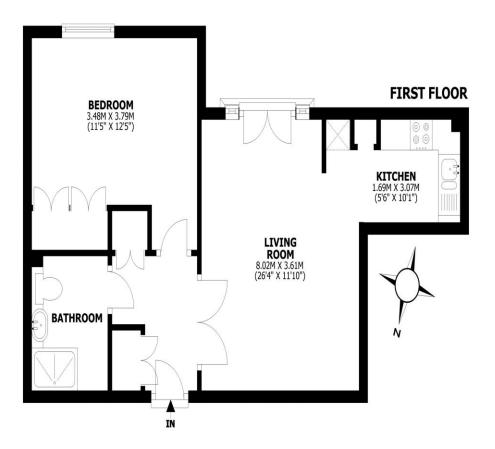

## 24 Manor Place Bridge Street Walton-On-Thames Surrey KT12 1AB

£150,000

This floorplan shows maximum dimensions, excluding small alcoves etc unless otherwise stated. Measurements are approximate and are given as a guide only. They are not intended to be used for carpet sizes, window furnishings, appliance sizes, or items of furniture.