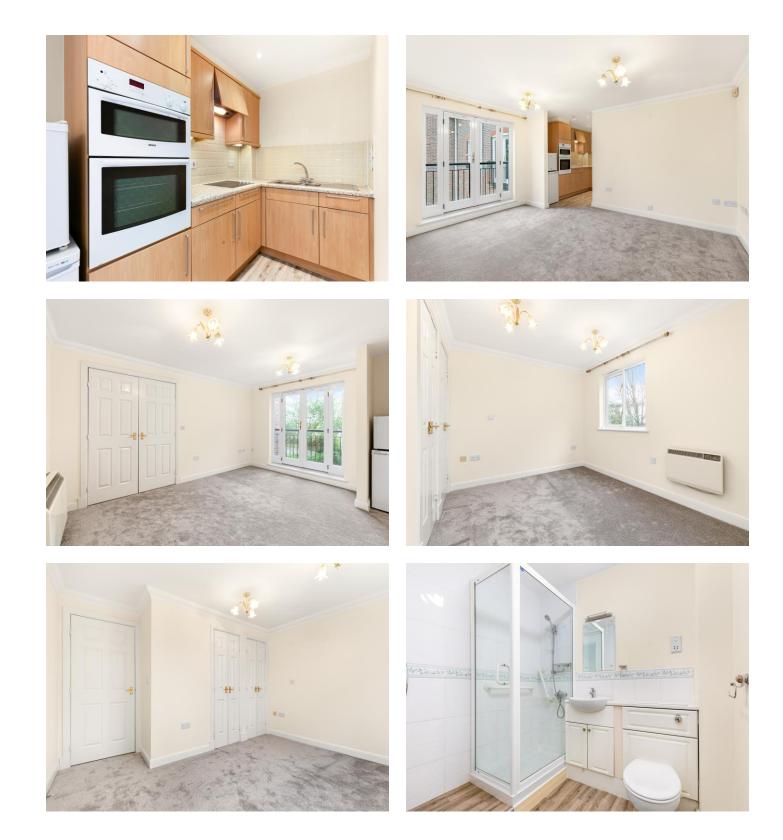

A one-bedroom first floor flat set within Manor Place which is a development for the over 55s, and located in a brilliant position just moments away from Walton high street and The Heart shopping centre. The flat has a rear aspect which gives a lovely outlook over the communal garden. The flat has been re-decorated and carpeted throughout which allows a buyer to move straight in. The living area has a lovely setup with a double Juliet balcony is large enough to separate areas for both lounge and dining. The kitchen is offset from the living area which is of a neutral finish. You have a nice sized bedroom with double wardrobe space. The bathroom has a white suite with a shower. There are two cupboards in the hallway giving essential storage space. The development has underground parking, a secure entry system, communal lounge and gardens, a lift and laundry room. Positioned on Bridge Street in a quiet set back spot but allowing easy access to all amenities and a short walk off the River Thames towpath with its pleasant walks. Offered for sale with no onward chain.