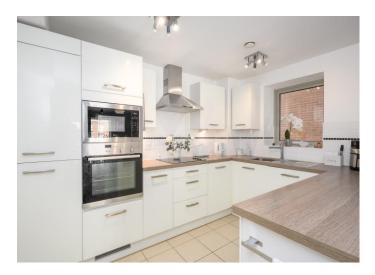

For sale with no onward chain, a lovely two-bedroom apartment, with allocated parking, set in the popular Meadows House development. Meadows House is an over 60's development built by McCarthy & Stone and is centrally located in Walton, allowing for easy access to shops, restaurants and all the town centre amenities. Internally this is a fantastic apartment with spacious rooms and plenty of storage space. The main bedroom is a good double with large walk-in wardrobe and en suite shower room. There is plenty of hallway space with a further utility cupboard. The main bathroom is a modern shower room with an easily accessible walk-in shower unit. The kitchen is modern and fully fitted and opens onto the living space. The living room itself is spacious and has a large entry point onto your private balcony space. Everything feels in good clean, tidy order with a natural feel throughout. There is additional storage with a large cupboard at the end of the balcony. Other benefits include a concierge service, communal gardens, and a visitor suite. You have a parking space for one car which is well positioned in the car park. The location is incredibly convenient with the towns' amenities on your doorstep, plus you have good access to the River Thames, Walton mainline station, and bus routes. EPC Rating B.