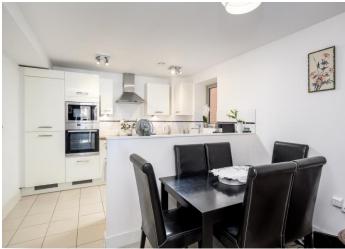

For sale with no onward chain, a lovely two-bedroom apartment, with allocated parking, set in the popular Meadows House development. Meadows House is an over 60's development built by McCarthy & Stone and is centrally located in Walton, allowing for easy access to shops, restaurants and all the town centre amenities. Internally this is a fantastic apartment with spacious rooms and plenty of storage space. The main bedroom is a good double with large walk-in wardrobe and en suite shower room. There is plenty of hallway space with a further utility cupboard. The main bathroom is a modern shower room with an easily accessible walk-in shower unit. The kitchen is modern and fully fitted and opens onto the living space. The living room itself is spacious and has a large entry point onto your private balcony space. Everything feels in good clean, tidy order with a natural feel throughout. There is additional storage with a large cupboard at the end of the balcony. Other benefits include a concierge service, communal gardens, and a visitor suite. You have a parking space for one car which is well positioned in the car park. The location is incredibly convenient with the towns' amenities on your doorstep, plus you have good access to the River Thames, Walton mainline station, and bus routes. EPC Rating B.