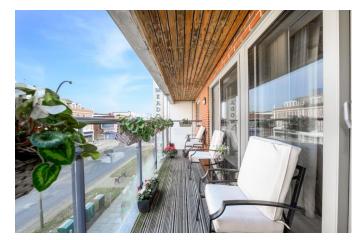

For sale with no onward chain, a lovely two-bedroom apartment, with allocated parking, set in the popular Meadows House development. Meadows House is an over 60's development built by McCarthy & Stone and is centrally located in Walton, allowing for easy access to shops, restaurants and all the town centre amenities. Internally this is a fantastic apartment with spacious rooms and plenty of storage space. The main bedroom is a good double with large walk-in wardrobe and en suite shower room. There is plenty of hallway space with a further utility cupboard. The main bathroom is a modern shower room with an easily accessible walk-in shower unit. The kitchen is modern and fully fitted and opens onto the living space. The living room itself is spacious and has a large entry point onto your private balcony space. Everything feels in good clean, tidy order with a natural feel throughout. There is additional storage with a large cupboard at the end of the balcony. Other benefits include a concierge service, communal gardens, and a visitor suite. You have a parking space for one car which is well positioned in the car park. The location is incredibly convenient with the towns' amenities on your doorstep, plus you have good access to the River Thames, Walton mainline station, and bus routes. EPC Rating B.