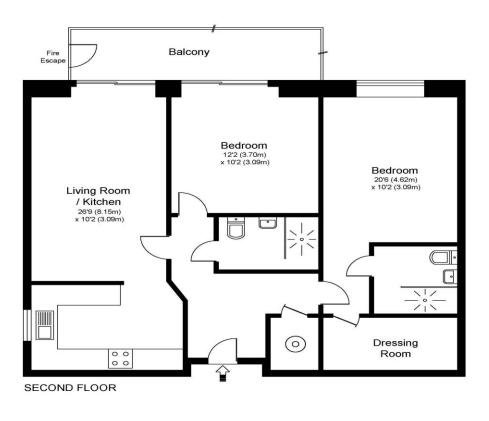

## 15 Meadows House New Zealand Avenue Walton-On-Thames Surrey KT12 1PG

£387,000

Approximate Gross Internal Floor Area: 78 m sq / 840 sq ft

Whilst every attempt has been made to ensure the accuracy of the floor plan contained here, measurements of doors, windows and rooms are approximate and no responsibility is taken for any error, omission or misstatements. These plans are not to scale and are for representation purposes only as defined by RICS Code of Measuring Practice and should be used as such by any prospective purchaser. Specifically no guarantee is given on total square footage of the property if quoted on this plan. Any figure given is for initial guidance only and should not be relied on as a basis of valuation.

For sale with no onward chain, a lovely two-bedroom apartment, with allocated parking, set in the popular Meadows House development. Meadows House is an over 60's development built by McCarthy & Stone and is centrally located in Walton, allowing for easy access to shops, restaurants and all the town centre amenities. Internally this is a fantastic apartment with spacious rooms and plenty of storage space. The main bedroom is a good double with large walk-in wardrobe and en suite shower room. There is plenty of hallway space with a further utility cupboard. The main bathroom is a modern shower room with an easily accessible walk-in shower unit. The kitchen is modern and fully fitted and opens onto the living space. The living room itself is spacious and has a large entry point onto your private balcony space. Everything feels in good clean, tidy order with a natural feel throughout. There is additional storage with a large cupboard at the end of the balcony. Other benefits include a concierge service, communal gardens, and a visitor suite. You have a parking space for one car which is well positioned in the car park. The location is incredibly convenient with the towns' amenities on your doorstep, plus you have good access to the River Thames, Walton mainline station, and bus routes. EPC Rating B.