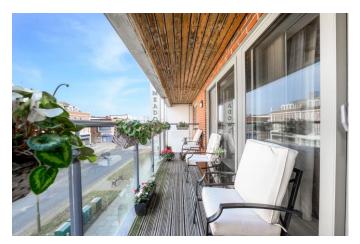

For sale with no onward chain, a lovely two-bedroom apartment, with allocated parking, set in the popular Meadows House development. Meadows House is an over 60's development built by McCarthy & Stone and is centrally located in Walton, allowing for easy access to shops, restaurants and all the town centre amenities. Internally this is a fantastic apartment with spacious rooms and plenty of storage space. The main bedroom is a good double with large walk-in wardrobe and en suite shower room. There is plenty of hallway space with a further utility cupboard. The main bathroom is a modern shower room with an easily accessible walk-in shower unit. The kitchen is modern and fully fitted and opens onto the living space. The living room itself is spacious and has a large entry point onto your private balcony space. Everything feels in good clean, tidy order with a natural feel throughout. There is additional storage with a large cupboard at the end of the balcony. Other benefits include a concierge service, communal gardens, and a visitor suite. You have a parking space for one car which is well positioned in the car park. The location is incredibly convenient with the towns' amenities on your doorstep, plus you have good access to the River Thames, Walton mainline station, and bus routes. EPC Rating B.