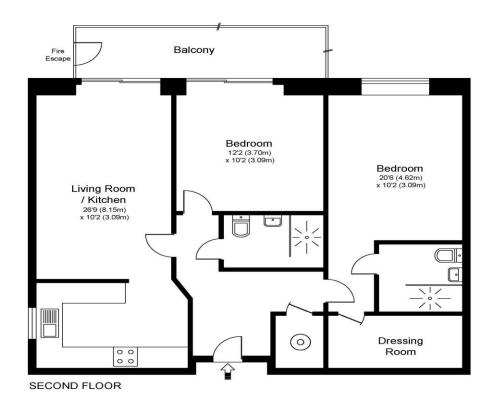

15 Meadows House New Zealand Avenue Walton-On-Thames Surrey KT12 1PG £395,000

Approximate Gross Internal Floor Area: 78 m sq / 840 sq ft

Whilst every attempt has been made to ensure the accuracy of the floor plan contained here, measurements of doors, windows and rooms are approximate and no responsibility is taken for any error, omission or misstatements. These plans are not to scale and are for representation purposes only as defined by RICS Code of Measuring Practice and should be used as such by any prospective purchaser. Specifically no guarantee is given on total square footage of the property if quoted on this plan. Any figure given is for initial guidance only and should not be relied on as a basis of valuation.