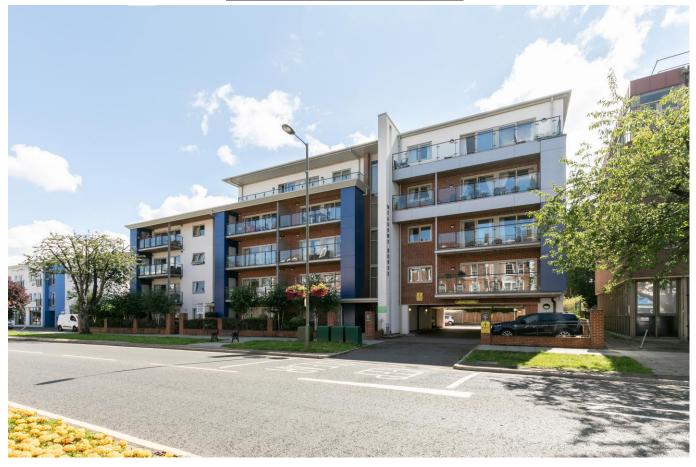

For sale with no onward chain, a lovely two-bedroom apartment, with allocated parking, set in the popular Meadows House development. Meadows House is an over 60's development built by McCarthy & Stone and is centrally located in Walton, allowing for easy access to shops, restaurants and all the town centre amenities. Internally this is a fantastic apartment with spacious rooms and plenty of storage space. The main bedroom is a good double with large walk-in wardrobe and en suite shower room. There is plenty of hallway space with a further utility cupboard. The main bathroom is a modern shower room with an easily accessible walk-in shower unit. The kitchen is modern and fully fitted and opens onto the living space. The living room itself is spacious and has a large entry point onto your private balcony space. Everything feels in good clean, tidy order with a natural feel throughout. There is additional storage with a large cupboard at the end of the balcony. Other benefits include a concierge service, communal gardens, and a visitor suite. You have a parking space for one car which is well positioned in the car park. The location is incredibly convenient with the towns' amenities on your doorstep, plus you have good access to the River Thames, Walton mainline station, and bus routes. EPC Rating B.