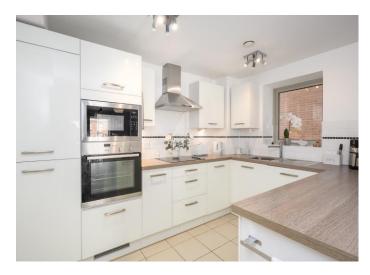

For sale with no onward chain, a lovely two-bedroom apartment, with allocated parking, set in the popular Meadows House development. Meadows House is an over 60's development built by McCarthy & Stone and is centrally located in Walton, allowing for easy access to shops, restaurants and all the town centre amenities. Internally this is a fantastic apartment with spacious rooms and plenty of storage space. The main bedroom is a good double with large walk-in wardrobe and en suite shower room. There is plenty of hallway space with a further utility cupboard. The main bathroom is a modern shower room with an easily accessible walk-in shower unit. The kitchen is modern and fully fitted and opens onto the living space. The living room itself is spacious and has a large entry point onto your private balcony space. Everything feels in good clean, tidy order with a natural feel throughout. There is additional storage with a large cupboard at the end of the balcony. Other benefits include a concierge service, communal gardens, and a visitor suite. You have a parking space for one car which is well positioned in the car park. The location is incredibly convenient with the towns' amenities on your doorstep, plus you have good access to the River Thames, Walton mainline station, and bus routes. EPC Rating B.