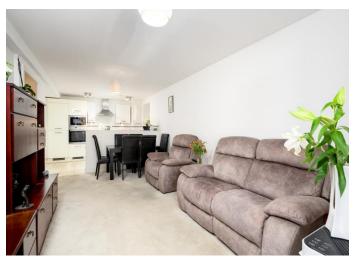

For sale with no onward chain, a lovely two-bedroom apartment, with allocated parking, set in the popular Meadows House development. Meadows House is an over 60's development built by McCarthy & Stone and is centrally located in Walton, allowing for easy access to shops, restaurants and all the town centre amenities. Internally this is a fantastic apartment with spacious rooms and plenty of storage space. The main bedroom is a good double with large walk-in wardrobe and en suite shower room. There is plenty of hallway space with a further utility cupboard. The main bathroom is a modern shower room with an easily accessible walk-in shower unit. The kitchen is modern and fully fitted and opens onto the living space. The living room itself is spacious and has a large entry point onto your private balcony space. Everything feels in good clean, tidy order with a natural feel throughout. There is additional storage with a large cupboard at the end of the balcony. Other benefits include a concierge service, communal gardens, and a visitor suite. You have a parking space for one car which is well positioned in the car park. The location is incredibly convenient with the towns' amenities on your doorstep, plus you have good access to the River Thames, Walton mainline station, and bus routes. EPC Rating B.