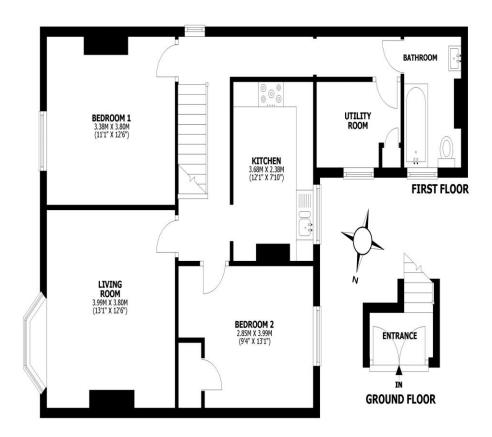

51b St. Marys Road Weybridge Surrey KT13 9PX
Offers Over £300,000

This floorplan is for illustrative guidance only and is not to drawn to scale. Whilst every attempt has been made to ensure accuracy, measurements are approximate and should not be replied upon as a matter of fact. Maximum dimensions are given excluding small alcoves, etc unless otherwise stated.

This superb two-bedroom first-floor conversion flat, offered for sale with no onward chain, combines spacious living with plenty of charming original features. Upon entering, you have a spacious entrance hallway, ideal for storing coats and shoes. The flat offers a generously sized living room with a lovely bay window, a separate kitchen with shaker style fitted units, two very nice double bedrooms, a utility/storage room, and a bathroom. Several fireplaces throughout add character and warmth to the space. There is also access to a loft space. While the flat does require some modernisation, it offers the perfect opportunity for a buyer to add their personal touch. The flat comes with a share of the freehold and has a recently extended lease of 999 years. Located within the desirable Oatlands village, you'll have easy access to a parade of shops, butchers, eateries, and The Flintgate Pub. Oatlands Park is close by, as well as the popular Oatlands Primary School. Weybridge High Street is also within walking distance, offering even more convenience. EPC Rating TBC