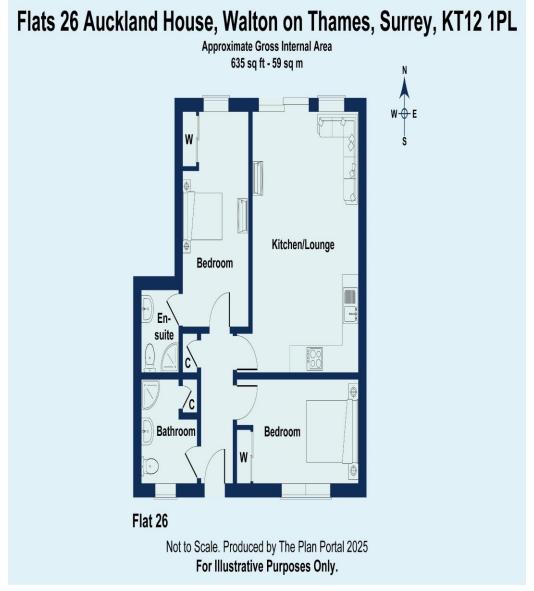

26 Auckland House New Zealand Avenue Walton-On-Thames Surrey KT12 1PL £2100pcm + Initial deposit

A brand new, two-bedroom apartment ideally located in Walton town centre within 1 mile approx. of Walton Mainline Train Station. Internally this is an amazing apartment with a lot of space to enjoy. There is plenty of living space plus two large double bedrooms both with built in wardrobes. There is also an en-suite to the main bedroom. The living space has plenty of windows and natural light, there is a Juliet style balcony also. The kitchen and bathrooms are all brand new and well styled for luxury and your convenience. Set on the top floor of this newly created development, above the already established Auckland House. There is lift access for ease. Ideally located within Walton town centre just moments from the High Street. There are loads of amenities on hand including shops, restaurants, supermarkets & an Everyman Cinema. Walton on Thames mainline train station is just under 1 mile away and offers a fast train service to London Waterloo. EPC Rating B.