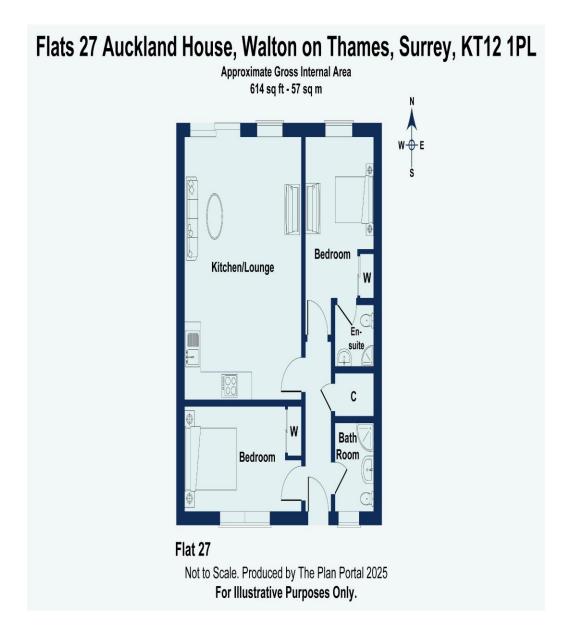

## £2150pcm + Initial deposit

A brand new, two-bedroom apartment ideally located in Walton town centre within 1 mile approx. of Walton Mainline Train Station. Internally this is an amazing apartment with a lot of space to enjoy. There is plenty of living space plus two large double bedrooms both with built in wardrobes. There is also an en-suite to the main bedroom. The living space has plenty of windows and natural light, there is a Juliet style balcony also. The kitchen and bathrooms are all brand new and well styled for luxury and your convenience. Set on the top floor of this newly created development, above the already established Auckland House. There is lift access for ease. Ideally located within Walton town centre just moments from the High Street. There are loads of amenities on hand including shops, restaurants, supermarkets & an Everyman Cinema. Walton on Thames mainline train station is just under 1 mile away and offers a fast train service to London Waterloo. EPC Rating B.