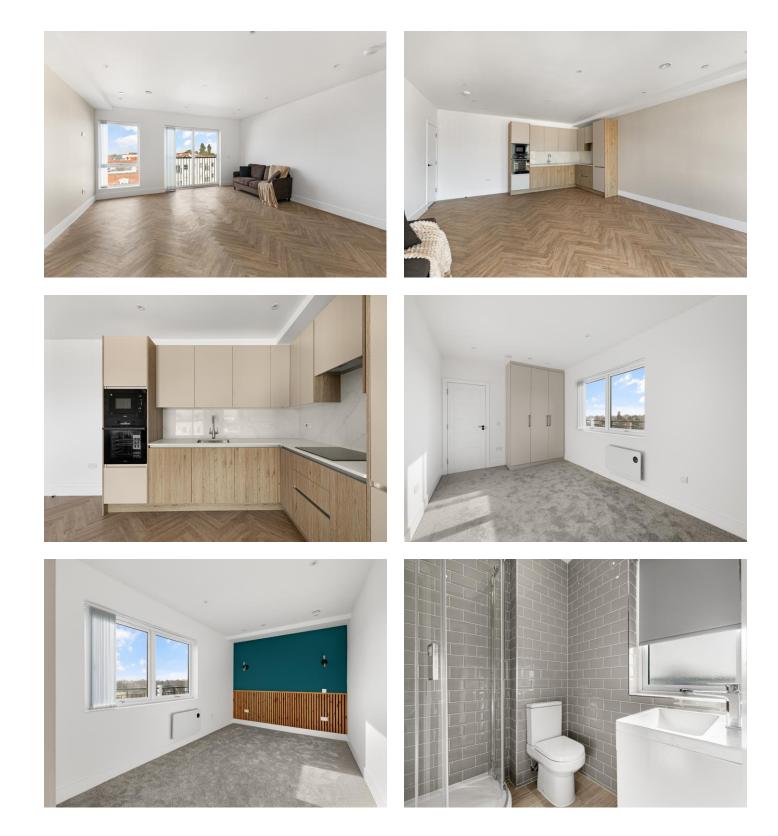

## £2150pcm + Initial deposit

A brand new, two-bedroom apartment ideally located in Walton town centre within 1 mile approx. of Walton Mainline Train Station. Internally this is an amazing apartment with a lot of space to enjoy. There is plenty of living space plus two large double bedrooms both with built in wardrobes. There is also an en-suite to the main bedroom. The living space has plenty of windows and natural light, there is a Juliet style balcony also. The kitchen and bathrooms are all brand new and well styled for luxury and your convenience. Set on the top floor of this newly created development, above the already established Auckland House. There is lift access for ease. Ideally located within Walton town centre just moments from the High Street. There are loads of amenities on hand including shops, restaurants, supermarkets & an Everyman Cinema. Walton on Thames mainline train station is just under 1 mile away and offers a fast train service to London Waterloo. EPC Rating B.