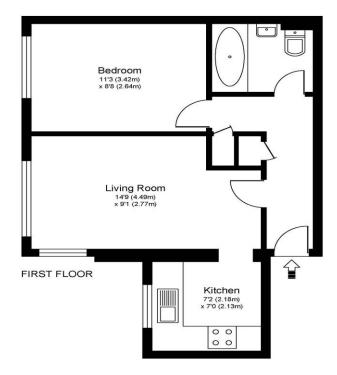

51Claremont Laleham Road Shepperton Surrey TW17 8EG

£1150pcm + Initial Deposit.

Approximate Gross Internal Floor Area: 34 m sq / 367 sq ft

Whilst every attempt has been made to ensure the accuracy of the floor plan contained here, measurements of doors, windows and rooms are approximate and no responsibility is taken for any error, omission or misstatements. These plans are not to scale and are for representation purposes only as defined by RICS Code of Measuring Practice and should be used as such by any prospective purchaser. Specifically no guarantee is given on total square footage of the property if quoted on this plan. Any figure given is for initial guidance only and should not be relied on as a basis of valuation.