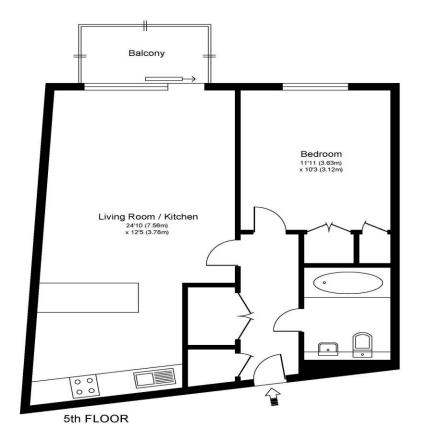

## THE HEART, WALTON ON THAMES, KT12

Approximate Gross Internal Floor Area: 55 m sq / 595 sq ft

Whilst every attempt has been made to ensure the accuracy of the floor plan contained here, measurements of doors, windows and rooms are approximate and no responsibility is taken for any error, omission or misstatements. These plans are not to scale and are for representation purposes only as defined by RICS Code of Measuring Practice and should be used as such by any prospective purchaser. Specifically no guarantee is given on total square footage of the property if quoted on this plan. Any figure given is for initial guidance only and should not be relied on as a basis of valuation.