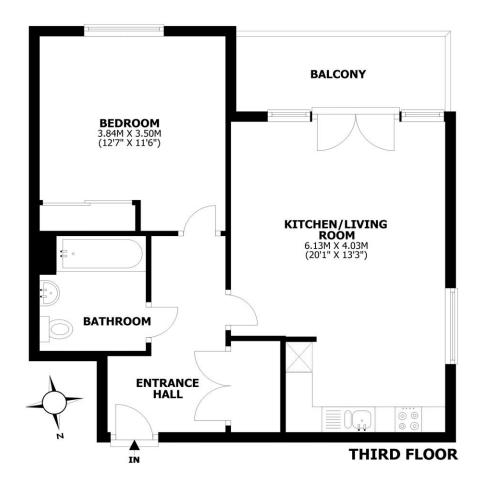

23 Somers House Spitfire Chase Walton-On-Thames Surrey KT12 1FW £325,000

This floorplan is for illustrative guidance only and is not to drawn to scale. Whilst every attempt has been made to ensure accuracy, measurements are approximate and should not be replied upon as a matter of fact. Maximum dimensions are given excluding small alcoves, etc unless otherwise stated.