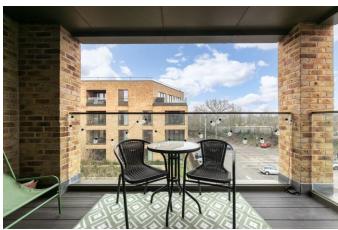

This beautiful one-bedroom apartment, for sale with no onward chain, is located in the highly sought-after Walton Court Gardens development, built by Crest Nicholson. The development is popular due to its modern style and superb location, with Walton mainline station just moments away, offering quick trains to London Waterloo in just 26 minutes. Walton High Street, with its range of shops, restaurants, and the Everyman Cinema, is also just a mile away. Plus you have the Halfway amenities close by including a Tesco Express. The apartment itself has been finished to a high standard and is in excellent condition, featuring stylish fixtures and fittings. It boasts an open-plan living room and kitchen, with a balcony off the living area, perfect for relaxing or entertaining. The bedroom is a spacious double with fitted wardrobes, and there is a luxurious bathroom with a shower over the bath. Additional storage is conveniently located off the hallway. The property benefits from a long lease of 999 years from new, and the service charges are very affordable. Included in the service charge is access to the on-site gym, and there are nice communal garden areas to use. The apartment also comes with secure allocated parking for one car. The development's secure entrance, large lobby, and lift access to all floors further enhance the appeal of this modern apartment. With its prime location and attractive features, this is an excellent option for firsttime buyers or investors. EPC Rating: C.