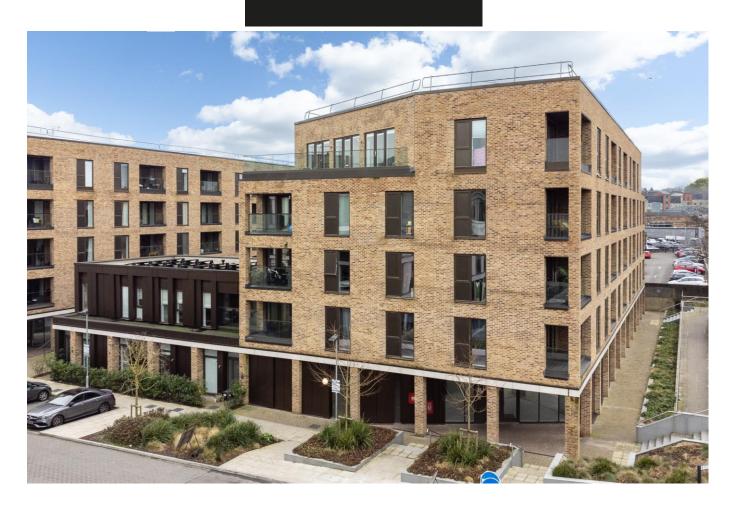

23 Somers House Spitfire Chase Walton-On-Thames Surrey KT12 1FW

£335,000

Somers House, Spitfire Chase, Walton-on-Thames, KT12

Total internal area: approx. 50.6 sq. metres (544.2 sq. feet) Balcony: approx. 5.6 sq. metres (60.7 sq. feet)

This beautiful one-bedroom apartment, for sale with no onward chain, is located in the highly sought-after Walton Court Gardens development, built by Crest Nicholson. The development is popular due to its modern style and superb location, with Walton mainline station just moments away, offering quick trains to London Waterloo in just 26 minutes. Walton High Street, with its range of shops, restaurants, and the Everyman Cinema, is also just a mile away. Plus you have the Halfway amenities close by including a Tesco Express. The apartment itself has been finished to a high standard and is in excellent condition, featuring stylish fixtures and fittings. It boasts an open-plan living room and kitchen, with a balcony off the living area, perfect for relaxing or entertaining. The bedroom is a spacious double with fitted wardrobes, and there is a luxurious bathroom with a shower over the bath. Additional storage is conveniently located off the hallway. The property benefits from a long lease of 999 years from new, and the service charges are very affordable. Included in the service charge is access to the on-site gym, and there are nice communal garden areas to use. The apartment also comes with secure allocated parking for one car. The development's secure entrance, large lobby, and lift access to all floors further enhance the appeal of this modern apartment. With its prime location and attractive features, this is an excellent option for firsttime buyers or investors. EPC Rating: C.