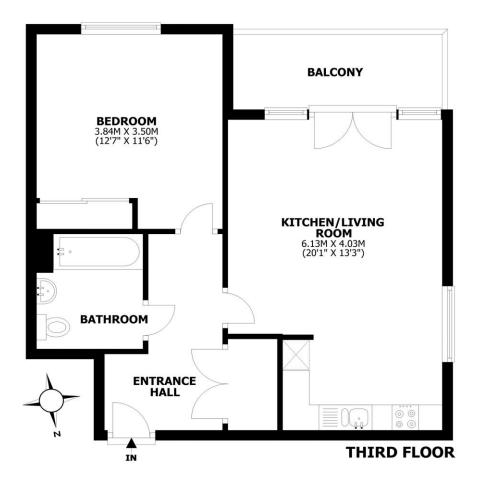

23 Somers House Spitfire Chase Walton-On-Thames Surrey KT12 1FW

£335,000

Somers House, Spitfire Chase, Walton-on-Thames, KT12

Total internal area: approx. 50.6 sq. metres (544.2 sq. feet) Balcony: approx. 5.6 sq. metres (60.7 sq. feet)

This floorplan is for illustrative guidance only and is not to drawn to scale. Whilst every attempt has been made to ensure accuracy, measurements are approximate and should not be replied upon as a matter of fact. Maximum dimensions are given excluding small alcoves, etc unless otherwise stated.