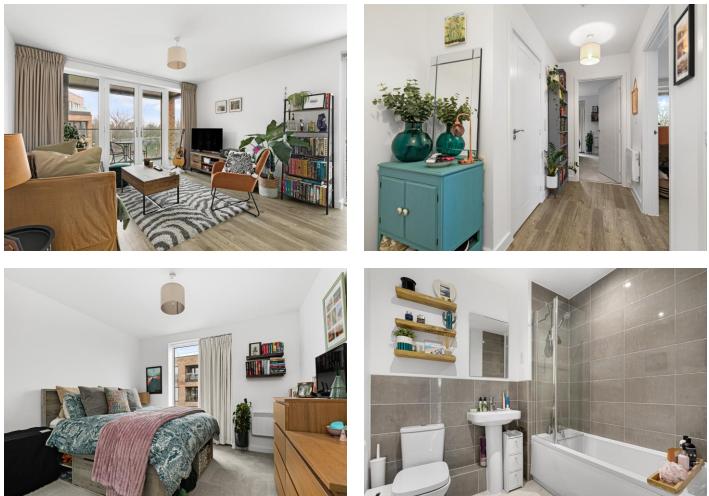

This beautiful one-bedroom apartment, for sale with no onward chain, is located in the highly sought-after Walton Court Gardens development, built by Crest Nicholson. The development is popular due to its modern style and superb location, with Walton mainline station just moments away, offering quick trains to London Waterloo in just 26 minutes. Walton High Street, with its range of shops, restaurants, and the Everyman Cinema, is also just a mile away. Plus you have the Halfway amenities close by including a Tesco Express. The apartment itself has been finished to a high standard and is in excellent condition, featuring stylish fixtures and fittings. It boasts an open-plan living room and kitchen, with a balcony off the living area, perfect for relaxing or entertaining. The bedroom is a spacious double with fitted wardrobes, and there is a luxurious bathroom with a shower over the bath. Additional storage is conveniently located off the hallway. The property benefits from a long lease of 999 years from new, and the service charges are very affordable. Included in the service charge is access to the on-site gym, and there are nice communal garden areas to use. The apartment also comes with secure allocated parking for one car. The development's secure entrance, large lobby, and lift access to all floors further enhance the appeal of this modern apartment. With its prime location and attractive features, this is an excellent option for firsttime buyers or investors. EPC Rating: C.