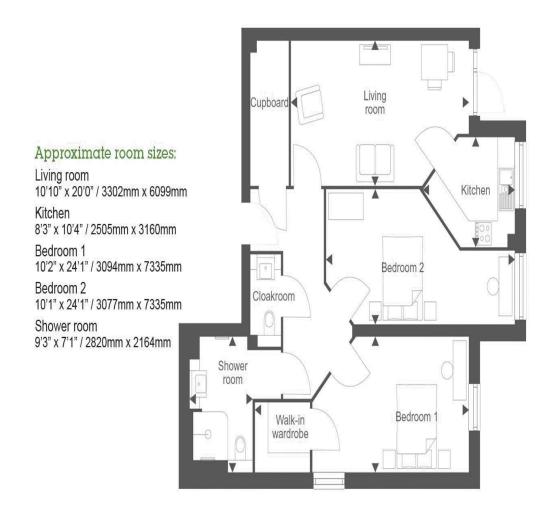

9 Edward Place Churchfield Road Walton-On-Thames Surrey KT12 2FR £4995pcm + Initial deposit

Retirement apartments exclusively for the over 70s. A lovely place to call home, Edward Place is ideally located on Churchfield Road in Walton-on-Thames, just a short walk away from the bustling High Street and the Heart Shopping Centre. Here you will find an array of cafes, a public library, Sainsbury's and a parade of restaurants. Retirement Living Plus offers so much more than a new apartment. The stylish on-site communal areas allow you to socialise with neighbours and meet new friends, whilst you also have the privacy of your privately owned apartment when you need it. Residents can enjoy an elegant communal lounge and restaurant, serving freshly prepared meals daily as well as drinks and snacks. The restaurant also boasts a bistro essentials shop, selling everyday items such as bread and milk. The private courtyard gardens are thoughtfully landscaped, full of life and colour and are professionally maintained for you to enjoy all year round. All apartments feature a fully fitted and easily accessible kitchen, and a walk-in shower with a stylish rain shower feature and slip-resistant tiling. Security and comfort is ensured with intruder alarms, a camera entry system and an Estates Manager to ensure that every resident feels safe at all times. There is also wheelchair access and lifts to all floors for those with limited mobility. A dedicated Estates Management team are on-site 24 hours a day to provide peace of mind and help. If additional care is needed, we can provide this too, with flexible care and support packages available. Edward Place has been thoughtfully designed with retirees in mind and offers independent living with assistance on hand when needed, in a beautiful and safe environment. Available 24th March 2025. Unfurnished. EPC Rating B.