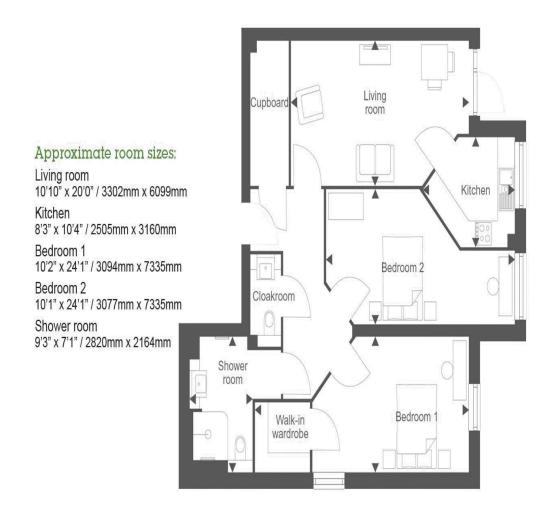

9 Edward Place Churchfield Road Walton-On-Thames Surrey KT12 2FR £5850.00

Retirement apartments exclusively for the over 70s. A lovely place to call home, Edward Place is ideally located on Churchfield Road in Walton-on-Thames, just a short walk away from the bustling High Street and the Heart Shopping Centre. Here you will find an array of cafes, a public library, Sainsbury's and a parade of restaurants. Retirement Living Plus offers so much more than a new apartment. The stylish on-site communal areas allow you to socialise with neighbours and meet new friends, whilst you also have the privacy of your privately owned apartment when you need it. Residents can enjoy an elegant communal lounge and restaurant, serving freshly prepared meals daily as well as drinks and snacks. The restaurant also boasts a bistro essentials shop, selling everyday items such as bread and milk. The private courtyard gardens are thoughtfully landscaped, full of life and colour and are professionally maintained for you to enjoy all year round. All apartments feature a fully fitted and easily accessible kitchen, and a walk-in shower with a stylish rain shower feature and slip-resistant tiling. Security and comfort is ensured with intruder alarms, a camera entry system and an Estates Manager to ensure that every resident feels safe at all times. There is also wheelchair access and lifts to all floors for those with limited mobility. A dedicated Estates Management team are on-site 24 hours a day to provide peace of mind and help. If additional care is needed, we can provide this too, with flexible care and support packages available. Edward Place has been thoughtfully designed with retirees in mind and offers independent living with assistance on hand when needed, in a beautiful and safe environment. Available 24th March 2025. Unfurnished. EPC Rating B.