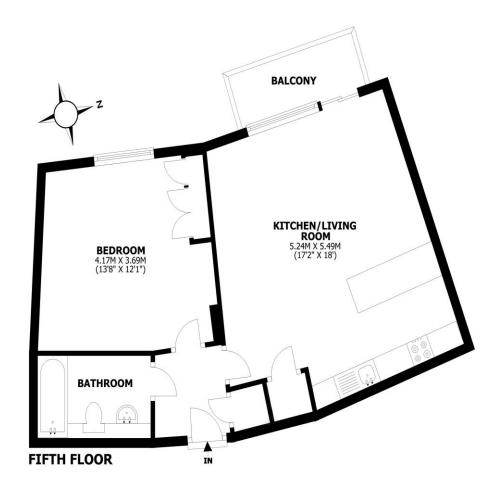

520 The Heart Walton-On-Thames Surrey KT12 1GF
Guide Price £300,000

This floorplan is for illustrative guidance only and is not to drawn to scale. Whilst every attempt has been made to ensure accuracy, measurements are approximate and should not be replied upon as a matter of fact. Maximum dimensions are given excluding small alcoves, etc unless otherwise stated.

A fifth floor, one double bedroom apartment, within the popular Heart of Walton Development. With underground parking for one car plus concierge and security on site. Internally this is a great one-bedroom apartment which is well presented with a modern feel and finish. The Kitchen living room has access directly into your own private balcony looking out across the town centre and beyond. Being on the fifth floor you get far reaching views and plenty of natural light. The bedroom is a good double room with built in wardrobe. This Heart of Walton benefits from barriered underground parking for which you have access for one car. There is an onsite security and a concierge service. Being in the centre of town you have direct access to the local amenities including popular shopping centre, and a variety of restaurants, coffee shops and an Everyman Cinema. Walton on Thames Mainline train station with direct line to London Waterloo is approximately a mile away. EPC Rating TBC.