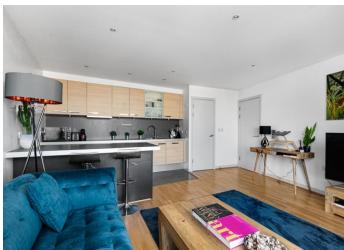

A fifth floor, one double bedroom apartment, within the popular Heart of Walton Development. With underground parking for one car plus concierge and security on site. Internally this is a great one-bedroom apartment which is well presented with a modern feel and finish. The Kitchen living room has access directly into your own private balcony looking out across the town centre and beyond. Being on the fifth floor you get far reaching views and plenty of natural light. The bedroom is a good double room with built in wardrobe. This Heart of Walton benefits from barriered underground parking for which you have access for one car. There is an onsite security and a concierge service. Being in the centre of town you have direct access to the local amenities including popular shopping centre, and a variety of restaurants, coffee shops and an Everyman Cinema. Walton on Thames Mainline train station with direct line to London Waterloo is approximately a mile away. EPC Rating TBC.