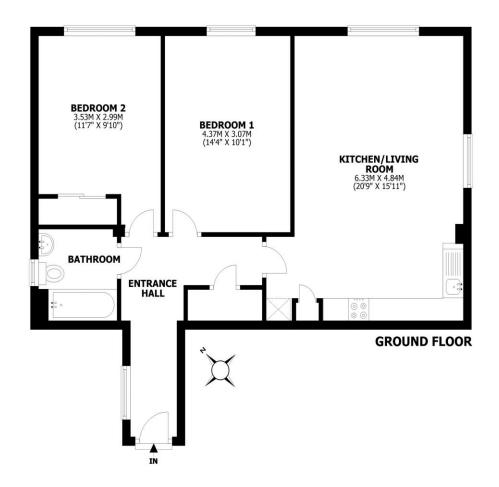

12 Swansmere Close Walton-On-Thames Surrey KT12 3FD £317,500

This floorplan is for illustrative guidance only and is not to drawn to scale. Whilst every attempt has been made to ensure accuracy, measurements are approximate and should not be replied upon as a matter of fact. Maximum dimensions are given excluding small alcoves, etc unless otherwise stated.

Offered for sale with no onward chain, a modern two double bedroom ground floor flat which was built in 2011 and is located in a quiet location. The flat has a spacious feel to it with all the rooms being a generous size. Both bedrooms are fantastic double rooms, with the main having fitted wardrobes. The dual-aspect living room and kitchen are open plan, with the space allowing for both lounge and dining areas. The bathroom has a clean white finish and benefits from a window. All presented in great order throughout. There is residents parking to the side of the flats which is permitted, a bike shed, plus there is secure entry into the building. Swansmere Close is well located to allow easy access to both Walton and Hersham mainline train stations, popular local schools, and is under a mile from Walton town centre with its array of shops, restaurants and an Everyman Cinema. It's also superb for the River Thames with its lovely tow-path walks, Hampton Court, Heathrow airport, and the A3/M25/M3. EPC Rating C.