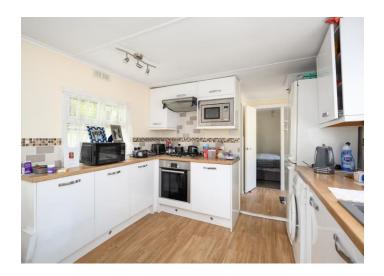

A one-bedroom detached park home ideally set within the popular Rose Park development managed by Berkeley Homes. Rose Park is beautifully landscaped with 3 acres of meadows running alongside the river Bourne. Located within Row Town close to both Addlestone and New Haw. Internally this home is in good condition and has been recently updated by our outgoing seller. The boiler is modern and a well-regarded Worcester model.

The home offers a double bedroom with built in wardrobe. A shower room with easily accessible shower unit and then a nice open kitchen living room. There is an entrance porch also giving further storage capacity. The living room sits at the front of the property which faces due south and opens onto your balcony terrace area. Externally this home offers plenty with a nice garden area and garden shed. This home is set within the popular village of Row Town. The village is also home to a selection of handy shops including a Co-Op, and an Indian restaurant. There is a Village Pub and a popular Garden Centre close by.