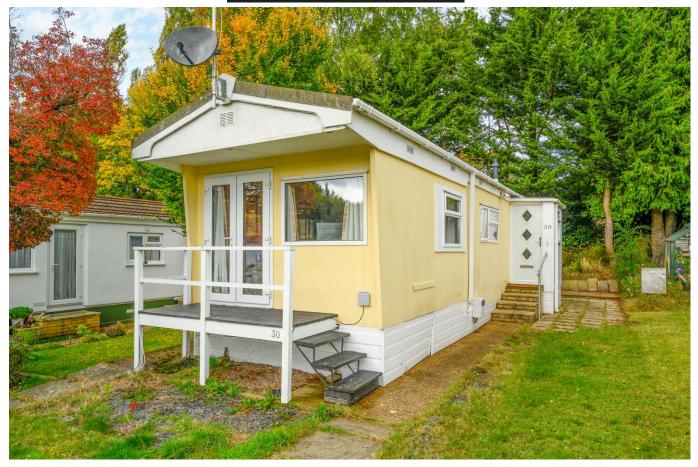

A one-bedroom detached park home ideally set within the popular Rose Park development managed by Berkeley Homes. Rose Park is beautifully landscaped with 3 acres of meadows running alongside the river Bourne. Located within Row Town close to both Addlestone and New Haw. Internally this home is in good condition and has been recently updated by our outgoing seller. The boiler is modern and a well-regarded Worcester model.

The home offers a double bedroom with built in wardrobe. A shower room with easily accessible shower unit and then a nice open kitchen living room. There is an entrance porch also giving further storage capacity. The living room sits at the front of the property which faces due south and opens onto your balcony terrace area. Externally this home offers plenty with a nice garden area and garden shed. This home is set within the popular village of Row Town. The village is also home to a selection of handy shops including a Co-Op, and an Indian restaurant. There is a Village Pub and a popular Garden Centre close by.