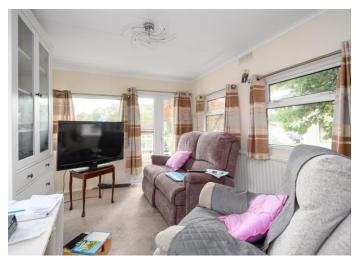

The home offers a double bedroom with built in wardrobe. A shower room with easily accessible shower unit and then a nice open kitchen living room. There is an entrance porch also giving further storage capacity. The living room sits at the front of the property which faces due south and opens onto your balcony terrace area. Externally this home offers plenty with a nice garden area and garden shed. This home is set within the popular village of Row Town. The village is also home to a selection of handy shops including a Co-Op, and an Indian restaurant. There is a Village Pub and a popular Garden Centre close by.