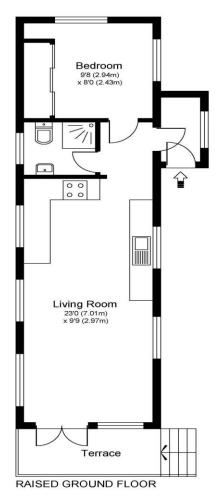

## ROSE PARK ROW TOWN, KT15

Approximate Gross Internal Floor Area: 36 m sq / 385 sq ft

Whilst every attempt has been made to ensure the accuracy of the floor plan contained here, measurements of doors, windows and rooms are approximate and no responsibility is taken for any error, omission or misstatements. These plans are not to scale and are for representation purposes only as defined by RICS Code of Measuring Practice and should be used as such by any prospective purchaser. Specifically no guarantee is given on total square footage of the property if quoted on this plan. Any figure given is for initial guidance only and should not be relied on as a basis of valuation.