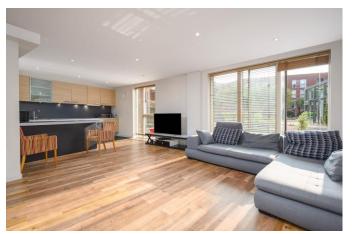

For sale with no onward chain, one of the largest two-bedroom apartments within the popular Heart development, which also benefits from a large outside terrace accessed via the living room. The apartment is presented in good order throughout and has previously had new wood flooring in the living spaces and hallway. Set internally on the ground floor and benefiting from a quiet outlook across the communal gardens. There is a large open plan lounge/dining room plus a wide kitchen which has a breakfast bar and is fully equipped with a dishwasher and separate fridge/freezer. There is a sliding door onto the terrace from this room. Both bedrooms are doubles with the main having fitted wardrobes and an en-suite shower room. There is also a family bathroom and utility storage cupboard, plus a further double storage cupboard. The development is well maintained and has communal gardens, a concierge service, secure entry and 24-hour security. There is underground parking for one car and visitor parking permits on request. Being in the centre of town means you have shops and restaurants on your doorstep, and you are a close walk to the River Thames towpath. Walton mainline station is approx. 1 mile away and has fast trains to London Waterloo. Offered with no onward chain. EPC Rating D.