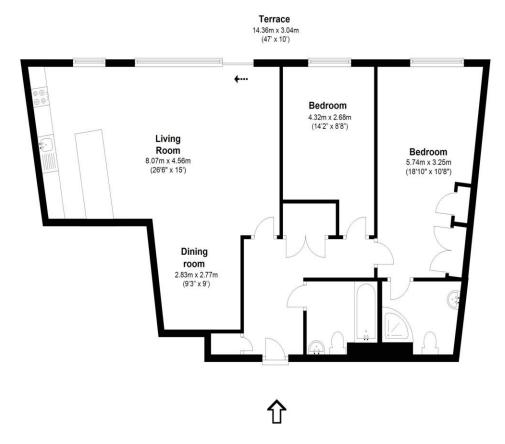

## Approximate gross internal floor area 96 Sq M 1,033 Sq Ft

Whilst every attempt has been made to ensure the accuracy of the floor plan contained here, measurements are approximate and no responsibility is taken for any error, omission, or mis-statement. The plan is for illustrative purposes only and should be used as such by any prospective purchaser.