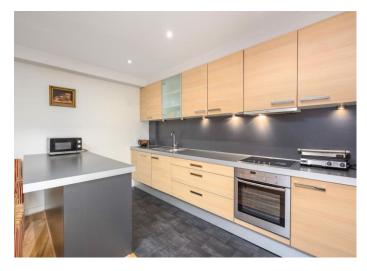

For sale with no onward chain, one of the largest two-bedroom apartments within the popular Heart development, which also benefits from a large outside terrace accessed via the living room. The apartment is presented in good order throughout and has previously had new wood flooring in the living spaces and hallway. Set internally on the ground floor and benefiting from a quiet outlook across the communal gardens. There is a large open plan lounge/dining room plus a wide kitchen which has a breakfast bar and is fully equipped with a dishwasher and separate fridge/freezer. There is a sliding door onto the terrace from this room. Both bedrooms are doubles with the main having fitted wardrobes and an en-suite shower room. There is also a family bathroom and utility storage cupboard, plus a further double storage cupboard. The development is well maintained and has communal gardens, a concierge service, secure entry and 24-hour security. There is underground parking for one car and visitor parking permits on request. Being in the centre of town means you have shops and restaurants on your doorstep, and you are a close walk to the River Thames towpath. Walton mainline station is approx. 1 mile away and has fast trains to London Waterloo. Offered with no onward chain. EPC Rating D.