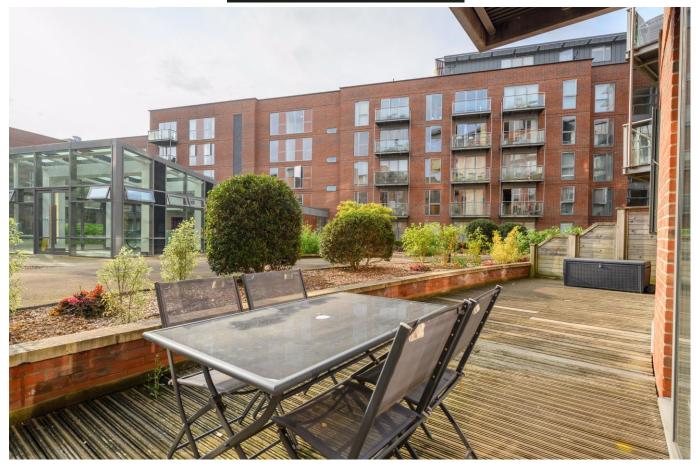

For sale with no onward chain, one of the largest two-bedroom apartments within the popular Heart development, which also benefits from a large outside terrace accessed via the living room. The apartment is presented in good order throughout and has previously had new wood flooring in the living spaces and hallway. Set internally on the ground floor and benefiting from a quiet outlook across the communal gardens. There is a large open plan lounge/dining room plus a wide kitchen which has a breakfast bar and is fully equipped with a dishwasher and separate fridge/freezer. There is a sliding door onto the terrace from this room. Both bedrooms are doubles with the main having fitted wardrobes and an en-suite shower room. There is also a family bathroom and utility storage cupboard, plus a further double storage cupboard. The development is well maintained and has communal gardens, a concierge service, secure entry and 24-hour security. There is underground parking for one car and visitor parking permits on request. Being in the centre of town means you have shops and restaurants on your doorstep, and you are a close walk to the River Thames towpath. Walton mainline station is approx. 1 mile away and has fast trains to London Waterloo. Offered with no onward chain. EPC Rating D.