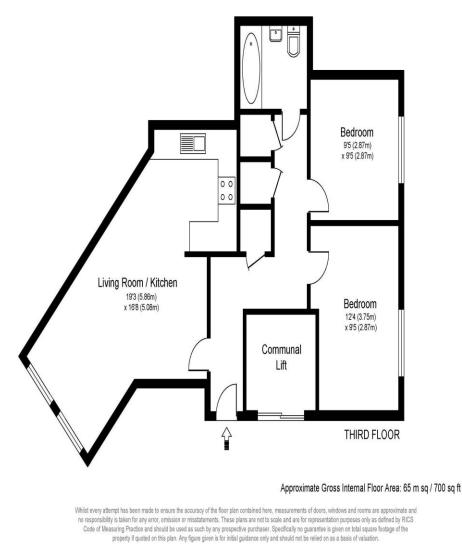

## £1,450pcm + Initial Deposit

CLOISTER COURT, CHURCH STREET, WALTON ON THAMES, KT12

A modern two-bedroom apartment located just off the High Street and presented in good condition throughout. The block was built in 2015 and has nice modern fixtures and fittings. Internally there is an open plan living room and kitchen, two double bedrooms and a bathroom. The block itself is well-kept and benefits from a lift and a secure entry system. A great central location in Walton town centre, just moments from the high street amenities and River Thames. Available now, unfurnished. EPC Rating B.