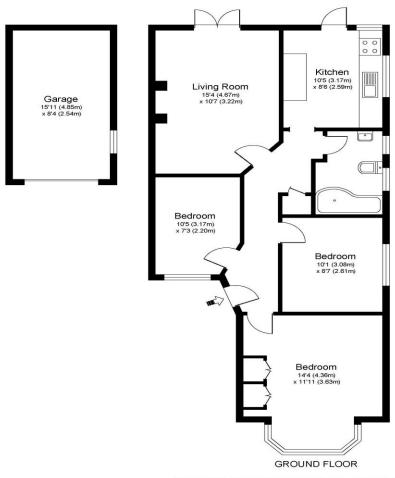

## CROMWELL CLOSE KT12

Whilst every attempt has been made to ensure the accuracy of the floor plan contained here, measurements of doors, windows and rooms are approximate and no responsibility is taken for any error, omission or misstatements. These plans are not to scale and are for representation purposes only as defined by RICS Code of Measuring Practice and should be used as such by any prospective purchaser. Specifically no guarantee is given on total square footage of the property if quoted on this plan. Any figure given is for initial guidance only and should not be relied on as a basis of valuation.

A well-presented, three-bedroom semi-detached bungalow set within a quiet and popular culde-sac. Having undergone refurbishment in recent years, the property has a nice modern feel to it. The accommodation includes three bedrooms, living room with doors out to the garden, a good-sized kitchen, and a bathroom with shower over bath. The large rear garden has a mix of patio and lawn, plus there is a garage. To the front and side there is plenty of off-street parking. Located in a great location for Walton town centre, Walton mainline station, and popular local schools. Offered to rent unfurnished from the 7th of December 2024. EPC Rating E.