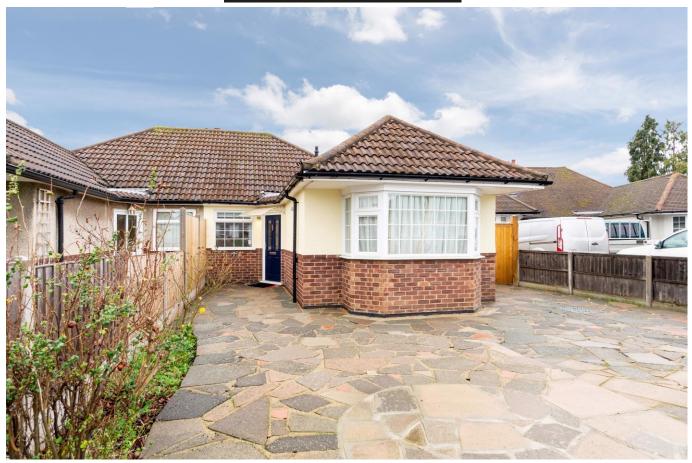

A well-presented, three-bedroom semi-detached bungalow set within a quiet and popular culde-sac. Having undergone refurbishment in recent years, the property has a nice modern feel to it. The accommodation includes three bedrooms, living room with doors out to the garden, a good-sized kitchen, and a bathroom with shower over bath. The large rear garden has a mix of patio and lawn, plus there is a garage. To the front and side there is plenty of off-street parking. Located in a great location for Walton town centre, Walton mainline station, and popular local schools. Offered to rent unfurnished from the 7th of December 2024. EPC Rating E.