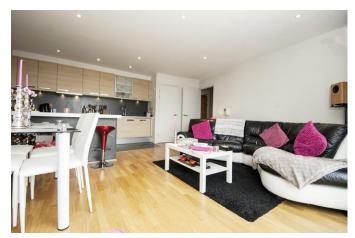

Made with Metropix ©2012

A one-bedroom town centre apartment in the popular Heart of Walton development. Fitted to a high specification including a Poggenpohl kitchen and bathrooms by Villeroy and Boch. The open-plan kitchen/living room opens out onto a balcony that overlooks the hustle and bustle of the town centre. The Heart benefits from a concierge service, 24-hour security and secure underground parking of which you have access for one car. Available unfurnished, NOW. EPC Rating B.