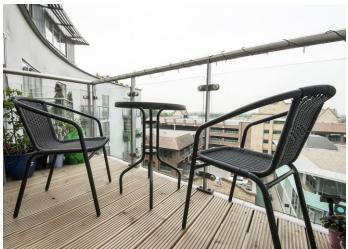

Made with Metropix ©2012

A one-bedroom town centre apartment in the popular Heart of Walton development. Fitted to a high specification including a Poggenpohl kitchen and bathrooms by Villeroy and Boch. The open-plan kitchen/living room opens out onto a balcony that overlooks the hustle and bustle of the town centre. The Heart benefits from a concierge service, 24-hour security and secure underground parking of which you have access for one car. Available unfurnished, NOW. EPC Rating B.