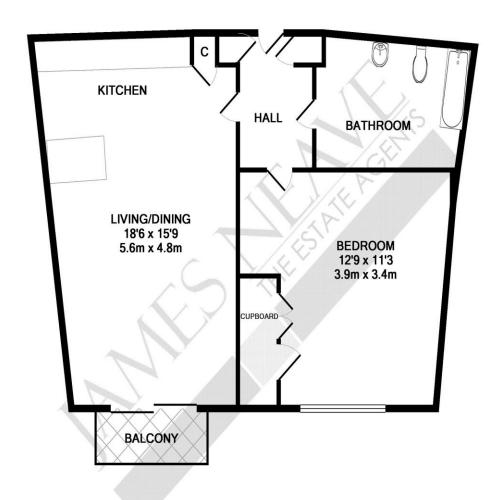

522 The Heart Walton-On-Thames Surrey KT12 1GF £1500pcm + Initial deposit

Whilst every attempt has been made to ensure the accuracy of the floor plan contained here, measurements of doors, windows, rooms and any other items are approximate and no responsibility is taken for any error, omission, or mis-statement. This plan is for illustrative purposes only and should be used as such by any prospective purchaser. The services, systems and appliances shown have not been tested and no guarantee as to their operability or efficiency can be given

Made with Metropix ©2012

A one-bedroom town centre apartment in the popular Heart of Walton development. Fitted to a high specification including a Poggenpohl kitchen and bathrooms by Villeroy and Boch. The open-plan kitchen/living room opens out onto a balcony that overlooks the hustle and bustle of the town centre. The Heart benefits from a concierge service, 24-hour security and secure underground parking of which you have access for one car. Available unfurnished, NOW. EPC Rating B.