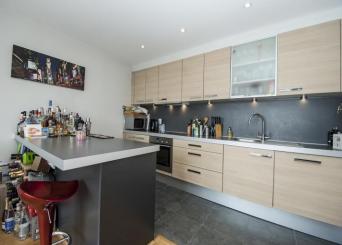

Made with Metropix ©2012

A one-bedroom town centre apartment in the popular Heart of Walton development. Fitted to a high specification including a Poggenpohl kitchen and bathrooms by Villeroy and Boch. The open-plan kitchen/living room opens out onto a balcony that overlooks the hustle and bustle of the town centre. The Heart benefits from a concierge service, 24-hour security and secure underground parking of which you have access for one car. Available unfurnished, NOW. EPC Rating B.