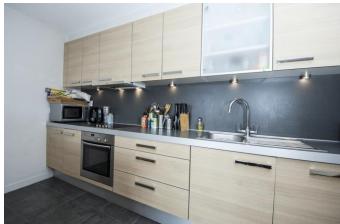

Made with Metropix ©2012

A one-bedroom town centre apartment in the popular Heart of Walton development. Fitted to a high specification including a Poggenpohl kitchen and bathrooms by Villeroy and Boch. The open-plan kitchen/living room opens out onto a balcony that overlooks the hustle and bustle of the town centre. The Heart benefits from a concierge service, 24-hour security and secure underground parking of which you have access for one car. Available unfurnished, NOW. EPC Rating B.