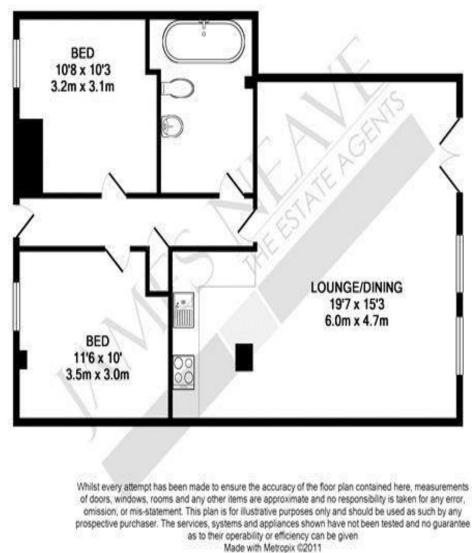

## £1450pcm + Initial deposit

A second-floor apartment offering generous living accommodation including two double bedrooms, a spacious lounge/dining room, fitted kitchen with appliances and a family bathroom. The property is in the centre of Walton-On-Thames, with access to the popular Heart shopping centre, a vast variety of restaurants and coffee shops, an everyman cinema and a choice of popular gyms. There is a mainline train station less than a mile away, which benefits from direct lines into London Waterloo, ideal for commuting. Available from 31st January 2025, unfurnished. EPC Rating C.