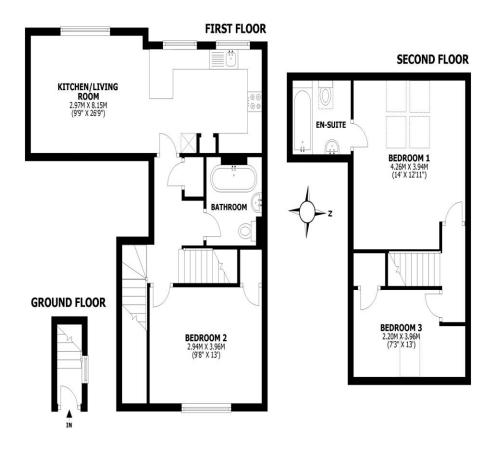

## 4 Old Farm Court Farm Road Esher Surrey KT10 8AU

£360,000

Old Farm Court, Farm Road, Esher, KT10

Total area: approx. 86.9 sq. metres (935.4 sq. feet)

This floorplan is for illustrative guidance only and is not to drawn to scale. Whilst every attempt has been made to ensure accuracy, measurements are approximate and should not be replied upon as a matter of fact. Maximum dimensions are given excluding small alcoves, etc unless otherwise stated.

A spacious duplex apartment offering three bedrooms and two bathrooms across two floors of living space. Benefiting from a newly renewed leasehold upon completion. Internally this is a fabulous home with a lovely feel to it. The current owners have updated and improved and there is plenty of space to enjoy. Being a maisonette, you enter the property via your own private front door on the ground floor with a staircase up to the first. On this floor you have an open plan living room kitchen

and a further room that is suitable as a bedroom or additional reception room. There is also a bathroom which has been recently updated. The kitchen is a good size and larger than expected for a property of this nature in our opinion. There is plenty of cupboard and worksurface space and there is also an integral dishwasher. As we go upstairs, we have a further two bedrooms. The smaller of the three rooms is currently used as a home office, it's a compact space but very usable and benefits from built in storage. The main bedroom is a lovely room with a feature Velux window arrangement and an en-suite shower room. The home has electric heating and there is double glazing throughout.