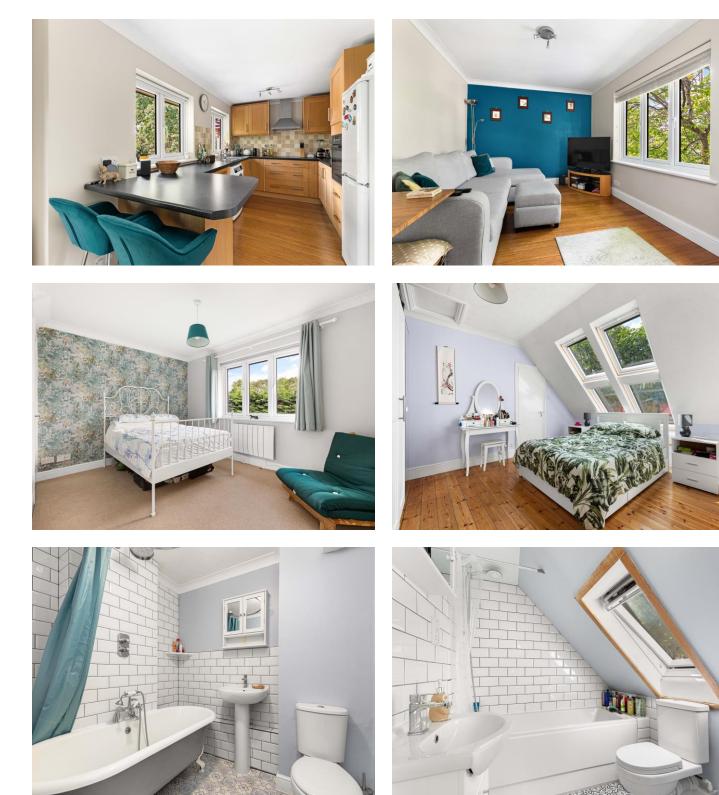

A spacious duplex apartment offering three bedrooms and two bathrooms across two floors of living space. Benefiting from a newly renewed leasehold upon completion. Internally this is a fabulous home with a lovely feel to it. The current owners have updated and improved and there is plenty of space to enjoy. Being a maisonette, you enter the property via your own private front door on the ground floor with a staircase up to the first. On this floor you have an open plan living room kitchen

and a further room that is suitable as a bedroom or additional reception room. There is also a bathroom which has been recently updated. The kitchen is a good size and larger than expected for a property of this nature in our opinion. There is plenty of cupboard and worksurface space and there is also an integral dishwasher. As we go upstairs, we have a further two bedrooms. The smaller of the three rooms is currently used as a home office, it's a compact space but very usable and benefits from built in storage. The main bedroom is a lovely room with a feature Velux window arrangement and an en-suite shower room. The home has electric heating and there is double glazing throughout.

Externally you benefit from one allocated parking space in the resident's car park and there is a communal garden area for residents to enjoy. The block is located in this popular residential area of Esher, not far from the town centre and the popular Sandown Racecourse. Esher Train Station is just under a mile away. The leasehold for this home will be extended as part of the sale giving you a newly extended leasehold upon completion. EPC TBC.