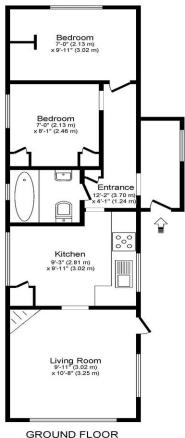

## **ROSE PARK KT15**

Approximate Gross Internal Floor Area: 38 m sq / 409 sq ft

Whilst every attempt has been made to ensure the accuracy of the floor plan contained here, measurements of doors, vindows and rooms are approximate and no responsibility is taken for any error, omission or misstatements. These plans are not to scale and are for representation purposes only as defined by RICS Code of Measuring Practice and should be used as such by any prospective purchaser. Special properties for initial containing the properties of the pro