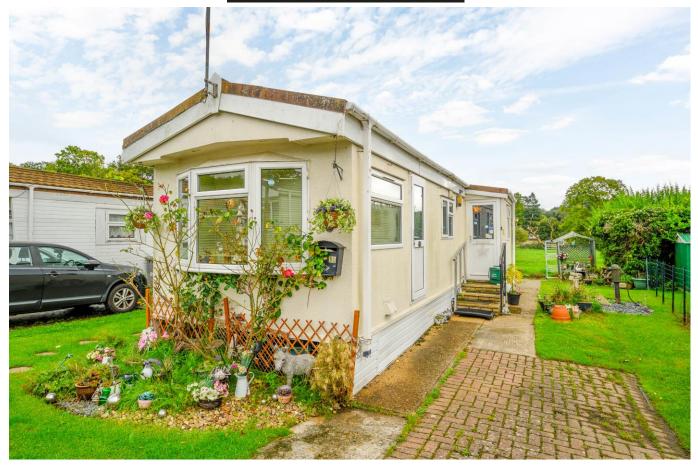

10 Rose Park Row Town Surrey KT15 1HN
Guide Price £100,000

For sale with no onward chain a two-bedroom detached park home ideally set within the popular Rose Park development managed by Berkeley Homes. Rose Park is beautifully landscaped with 3 acres of meadows running alongside the river Bourne. Located within modernisation and TLC but offers plenty of potential to create a lovely home within this semirural location. You have two bedrooms, a kitchen, and a bathroom plus a living room with a nice outlook across greenery to the rear. There is an AC unit in the living room and gas Externally this home offers plenty with a lovely position and an outlook central heating. across fields and greenery. You have a wraparound garden including a patio with shed and lawn to the rear. There is potential to create off street parking, subject to permission and there is a large residents car park on site. This home is set within the popular village of Row Town. The village is also home to a selection of handy shops including a Co-Op, and an Indian restaurant. There is a Village Pub and a popular Garden Centre close by. EPC Rating G.