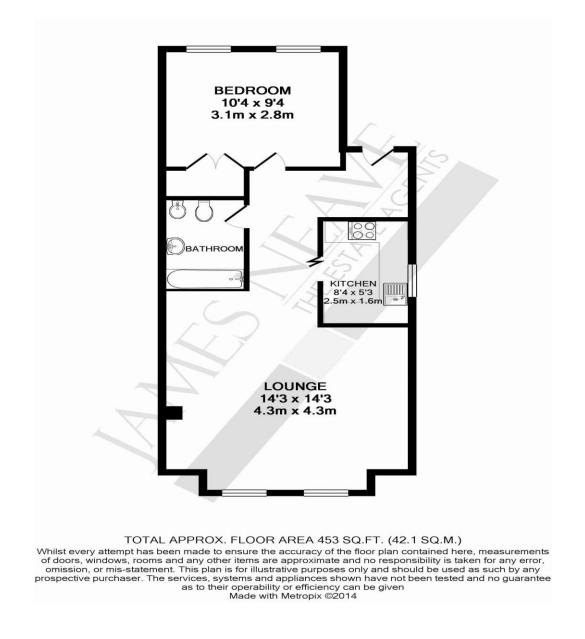

6 Marncrest Westcar Lane Hersham Surrey KT12 5ER

£1295pcm + Initial deposit

A ground floor one bedroom conversion flat within walking distance of Walton mainline railway station and Hersham village, with its shops and facilities. The property offers a lounge/dining room with oak flooring, kitchen, bathroom, and bedroom with fitted cupboards. Outside there is off-street parking. Unfurnished and available 9th December 2024. EPC Rating E.