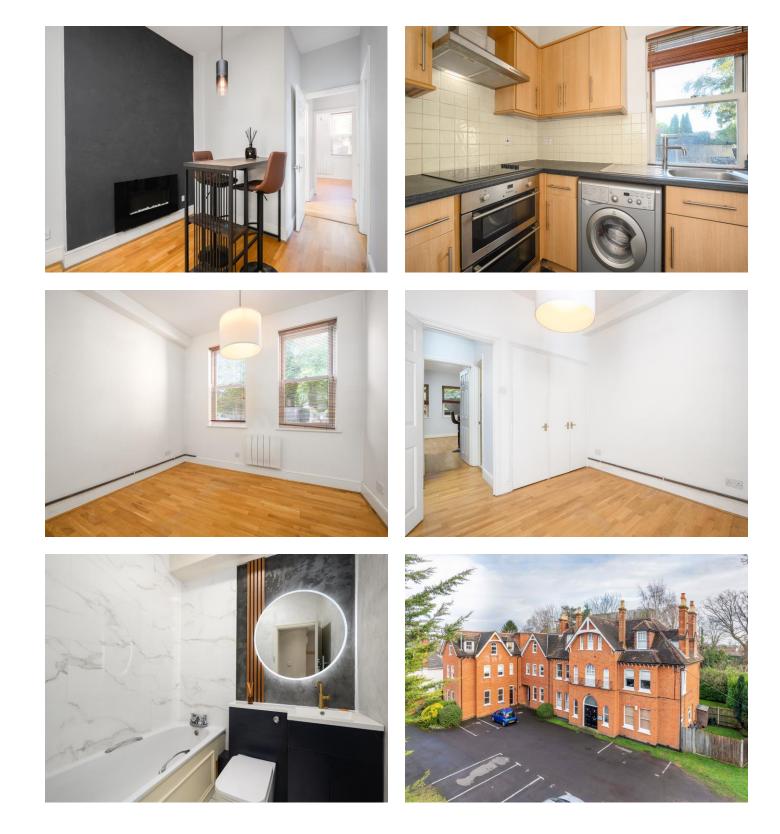

6 Marncrest Westcar Lane Hersham Surrey KT12 5ER

£1295pcm + Initial deposit

A ground floor one bedroom conversion flat within walking distance of Walton mainline railway station and Hersham village, with its shops and facilities. The property offers a lounge/dining room with oak flooring, kitchen, bathroom, and bedroom with fitted cupboards. Outside there is off-street parking. Unfurnished and available 9th December 2024. EPC Rating E.