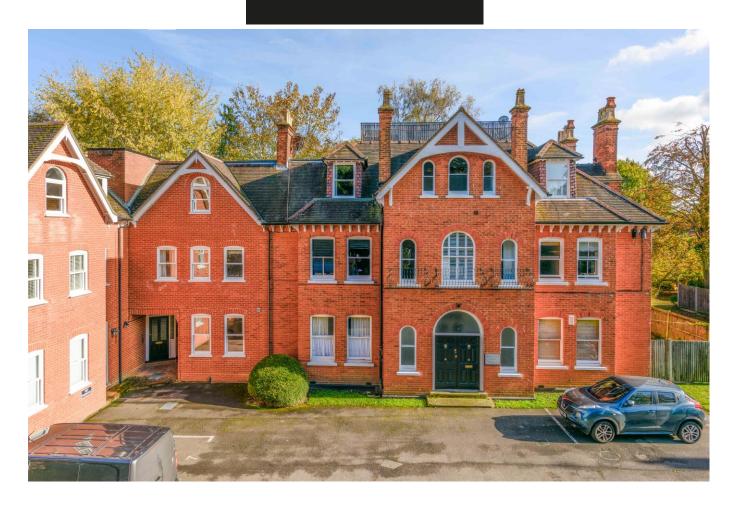

6 Marncrest Westcar Lane Hersham Surrey KT12 5ER

£1295pcm + Initial deposit

A ground floor one bedroom conversion flat within walking distance of Walton mainline railway station and Hersham village, with its shops and facilities. The property offers a lounge/dining room with oak flooring, kitchen, bathroom, and bedroom with fitted cupboards. Outside there is off-street parking. Unfurnished and available 9th December 2024. EPC Rating E.