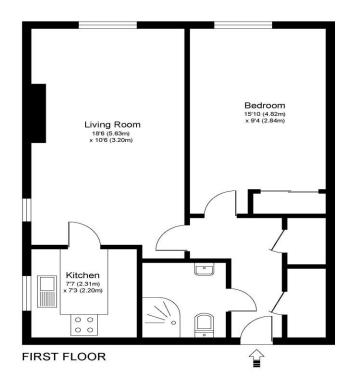

25 Ash Lodge Churchfield Road Walton-On-Thames Surrey KT12 2EZ £1375pcm + Initial deposit

Approximate Gross Internal Floor Area: 47 m sq / 510 sq ft

Whilst every attempt has been made to ensure the accuracy of the floor plan contained here, measurements of doors, windows and rooms are approximate and no responsibility is taken for any error, omission or misstatements. These plans are not to scale and are for representation purposes only as defined by RICS Code of Measuring Practice and should be used as such by any prospective purchaser. Specifically no guarantee is given on total square footage of the property if quoted on this plan. Any figure given is for initial guidance only and should not be relied on as a basis of valuation.