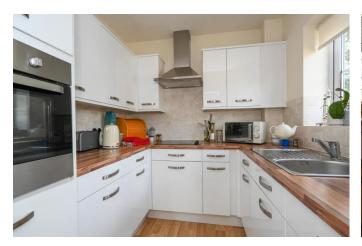

A one-bedroom upper floor apartment (with lift) positioned in this over 55's retirement block. Ideally situated just a few moments from the High Street meaning this is a safe, secure, and convenient lifestyle choice. Internally this a nice apartment that is neutrally decorated. The main living room is lovely and light, and the bedroom is a good double room with built-in wardrobes. There are also good storage facilities throughout the property. The communal facilities in the block are outstanding with on site features such as a communal lounge, gardens, laundry room and mobility scooter storage space. There is an onsite lodge manager and care line with central monitoring. The block has secure entry and is well maintained and managed from top to bottom. There is a resident's car park where spaces can be allocated on a first come first serve basis. Located within the centre of Walton-on-Thames with easy access to the High Street amenities. The town centre offers a selection of restaurants, supermarkets and banks alongside the Heart shopping centre and an Everyman Cinema. If you are looking to move, or looking for a loved one to move, to a safe, secure and convenient lifestyle then we feel this could be an ideal solution for you. Available NOW, unfurnished. EPC Rating C.