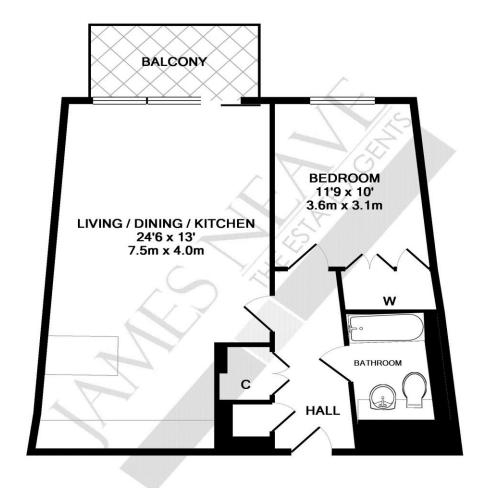

238 The Heart Walton-On-Thames Surrey KT12 1GB £1450pcm + Initial deposit

TOTAL APPROX. FLOOR AREA 52.7 SQ.M. (567 SQ.FT.)

Whilst every attempt has been made to ensure the accuracy of the floor plan contained here, measurements of doors, windows, rooms and any other items are approximate and no responsibility is taken for any error, omission, or mis-statement. This plan is for illustrative purposes only and should be used as such by any prospective purchaser. The services, systems and appliances shown have not been tested and no guarantee as to their operability or efficiency can be given