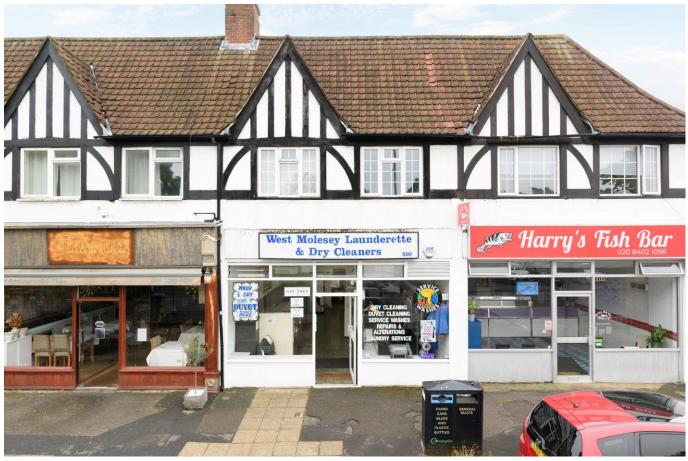

510 Walton Road West Molesey Surrey KT8 2QF
Guide Price £475,000

For sale with no onward chain. A rare opportunity to acquire a freehold, terraced building, currently compromising of a ground floor commercial unit and an upstairs self-contained residential flat. The flat upstairs has two bedrooms plus a living room and separate kitchen. There is gas central heating. On the ground the floor is currently a launderette's business which is well established in the local community. Located within this popular residential area of West Molesey. There is a busy parade of shops with parking, making this an accessible and attractive area to invest into. All options are open for discussion here, the sale can be offered with vacant possession equally the business could remain or be included within the sale as on ongoing concern. EPC Rating D