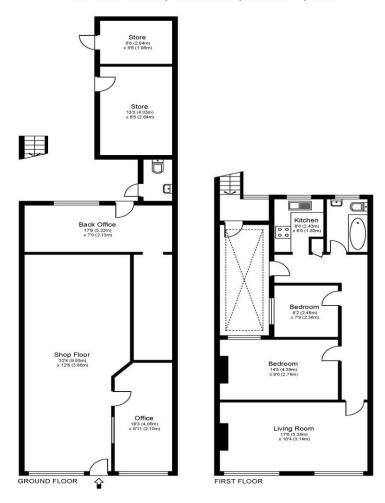

## WALTON ROAD, MOLESEY, SURREY, KT8

Approximate Gross Internal Floor Area: 150 m sq / 1615 sq ft

Whilst every attempt has been made to ensure the accuracy of the floor plan contained here, measurements of doors, windows and rooms are approximate and no responsibility is taken for any error, omission or misstatements. These plans are not to scale and are for representation purposes only as defined by RICS Code of Measuring Practice and should be used as such by any prospective purchaser. Specifically no guarantee is given on total square footage of the property if quoted on this plan. Any figure given is for initial guidance only and should not be relied on as a basis of valuation.