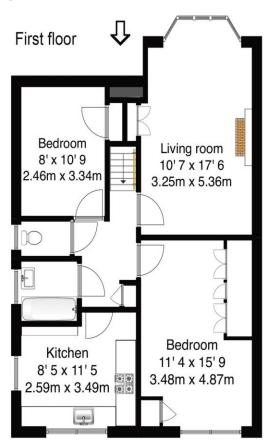

## Approximate gross internal floor area 688 Sq Ft 64 Sq M

Whilst every attempt has been made to ensure the accuracy of the floor plan contained here, measurements are approximate and no responsibility is taken for any error, omission, or mis-statement. The plan is for illustrative purposes only and should be used as such by any prospective purchaser.

A two-bedroom first floor maisonette presented in good order throughout, set in popular cul de sac location. Offering spacious accommodation with two good sized bedrooms. The living room is large, and both the kitchen and bathroom are modern. Ideally located within a quiet cul-de-sac, approx. 0.7 miles to Walton mainline train station. There is a garden to the front with a small outside storage cupboard. Offered unfurnished and available now. EPC Rating C.