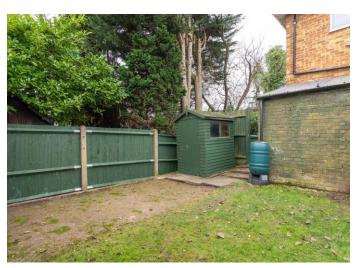

A two-bedroom first floor maisonette presented in good order throughout, set in popular cul de sac location. Offering spacious accommodation with two good sized bedrooms. The living room is large, and both the kitchen and bathroom are modern. Ideally located within a quiet cul-de-sac, approx. 0.7 miles to Walton mainline train station. There is a garden to the front with a small outside storage cupboard. Offered unfurnished and available now. EPC Rating C.