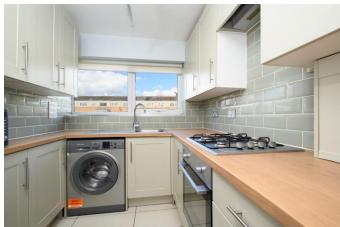

A one-bedroom ground floor maisonette with gas central heating and double glazing. Internally this is a lovely home with a modern kitchen and bathroom that have both been renovated within the last few years. The kitchen is offset from the living space and there is a double bedroom plus additional hallway storage. Set on the ground floor giving easily accessible accommodation if required. To the front of the home is residents parking and to the rear there is a communal garden area. Located within this popular residential estate, approx. 1 mile to Hersham Train station. There is foot access to Molesey Heath close by making this a popular spot for those that enjoy the outdoors. Available NOW, Unfurnished.