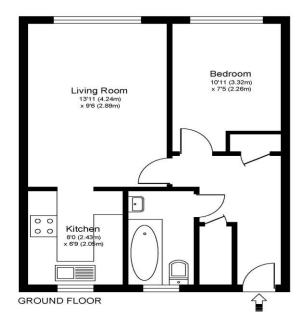

1 Mellor Close Walton-On-Thames Surrey KT12 3RX £1195pcm + Initial Deposit

Approximate Gross Internal Floor Area: 36 m sq / 385 sq ft

Whilst every attempt has been made to ensure the accuracy of the floor plan contained here, measurements of doors, windows and rooms are approximate and no responsibility is taken for any error, omission or misstatements. These plans are not to scale and are for representation purposes only as defined by RICS Code of Measuring Practice and should be used as such by any prospective purchaser. Specifically no guarantee is given on total square footage of the property if quoted on this plan. Any figure given is for initial guidance only and should not be relied on as a basis of valuation.