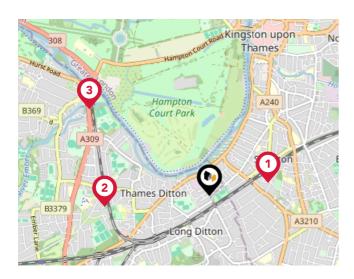

#### National Rail Stations

| Pin | Name                          | Distance   |
|-----|-------------------------------|------------|
|     | Surbiton Rail Station         | 0.56 miles |
| 2   | Thames Ditton Rail Station    | 0.97 miles |
| 3   | Hampton Court Rail<br>Station | 1.37 miles |

#### Trunk Roads/Motorways

| Pin | Name   | Distance   |
|-----|--------|------------|
| 1   | M25 J9 | 6.09 miles |
| 2   | M4 J2  | 7.01 miles |
| 3   | M3 J1  | 4.82 miles |
| 4   | M4 J1  | 7.07 miles |
| 5   | M4 J3  | 7.9 miles  |

#### Airports/Helipads

| Pin | Name                           | Distance    |
|-----|--------------------------------|-------------|
|     | Heathrow Airport<br>Terminal 4 | 7.39 miles  |
| 2   | Heathrow Airport               | 8.23 miles  |
| 3   | Gatwick Airport                | 17.07 miles |
| 4   | Leaves Green                   | 15.66 miles |