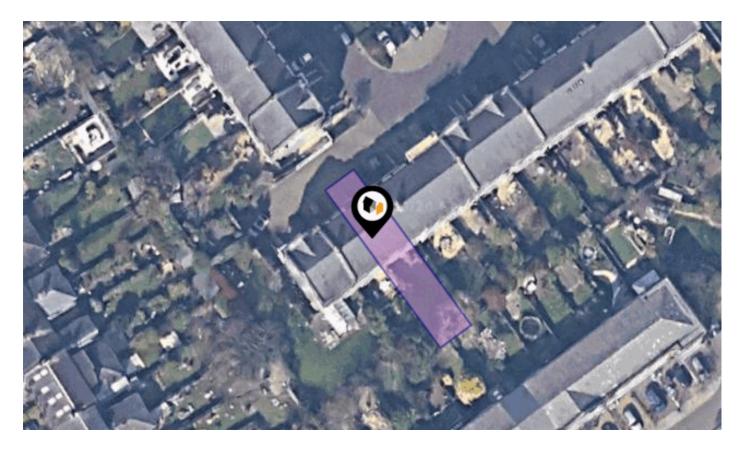

### **CLEARWATER PLACE, LONG DITTON, SURBITON, KT6**

**Example Agent** 38 High Street Walton on Thames Surrey KT12 1DE 01932 221 331 lily@jamesneave.co.uk www.exampleagent.com

The Property Ombudsman

#### Property

| Туре:            | Terraced                                   | Tenure: | Freehold |
|------------------|--------------------------------------------|---------|----------|
| Bedrooms:        | 4                                          |         |          |
| Floor Area:      | 2,055 ft <sup>2</sup> / 191 m <sup>2</sup> |         |          |
| Plot Area:       | 0.05 acres                                 |         |          |
| Year Built :     | 1996-2002                                  |         |          |
| Council Tax :    | Band G                                     |         |          |
| Annual Estimate: | £3,889                                     |         |          |
| Title Number:    | SY699775                                   |         |          |

#### Local Area

| Local Authority:                      | Surrey   |
|---------------------------------------|----------|
| <b>Conservation Area:</b>             | No       |
| Flood Risk:                           |          |
| <ul> <li>Rivers &amp; Seas</li> </ul> | No Risk  |
| Surface Water                         | Very Low |