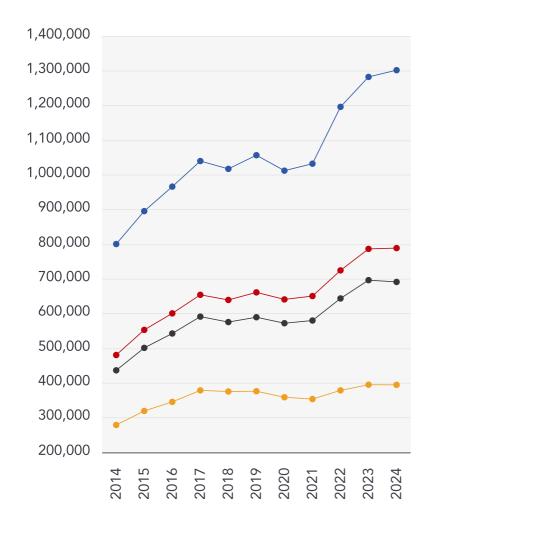

## Market House Price Statistics

#### 10 Year History of Average House Prices by Property Type in KT6

JAMES NEAVE

Detached

Terraced

Flat

+62.58%

+64.08%

+58.33%

+41.43%

Semi-Detached