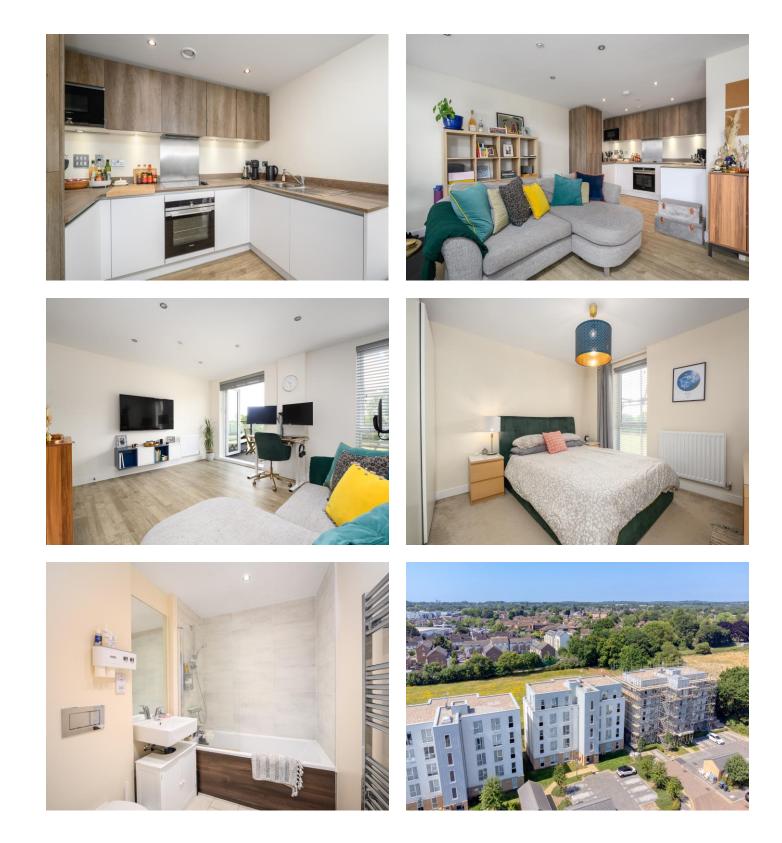

A one-bedroom upper floor apartment set in this modern block close to local amenities in Addlestone centre. Also benefiting from one allocated parking space and private balcony with pleasant view. Internally this is a lovely home, everything is well presented and in good order throughout. The bedroom is a good double room, and the living space feels comfortable with the kitchen offset. There is additional hallway space and storage. From the living room you can access your private balcony giving usable outdoor space with a nice, pleasant outlook across local parks and green land. Externally you have an allocated parking space within the resident's car park. Located within the centre of Addlestone not far from the shops and Town centre amenities including the popular Light Cinema, Tesco and Costa Coffee. Addlestone train station is just up the road. There are also good road links from this end of town with Junction 11 of the M25 close by. Available from the end of October 2024, we are flexible on furniture this time around subject to needs. EPC Rating B.