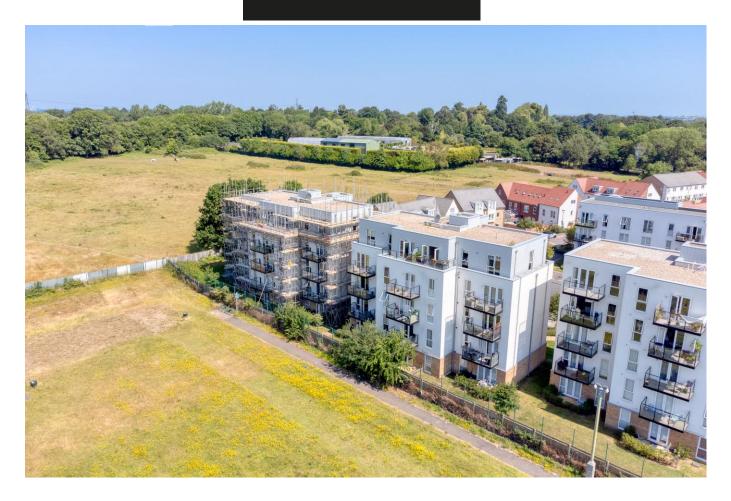

A one-bedroom upper floor apartment set in this modern block close to local amenities in Addlestone centre. Also benefiting from one allocated parking space and private balcony with pleasant view. Internally this is a lovely home, everything is well presented and in good order throughout. The bedroom is a good double room, and the living space feels comfortable with the kitchen offset. There is additional hallway space and storage. From the living room you can access your private balcony giving usable outdoor space with a nice, pleasant outlook across local parks and green land. Externally you have an allocated parking space within the resident's car park. Located within the centre of Addlestone not far from the shops and Town centre amenities including the popular Light Cinema, Tesco and Costa Coffee. Addlestone train station is just up the road. There are also good road links from this end of town with Junction 11 of the M25 close by. Available from the end of October 2024, we are flexible on furniture this time around subject to needs. EPC Rating B.