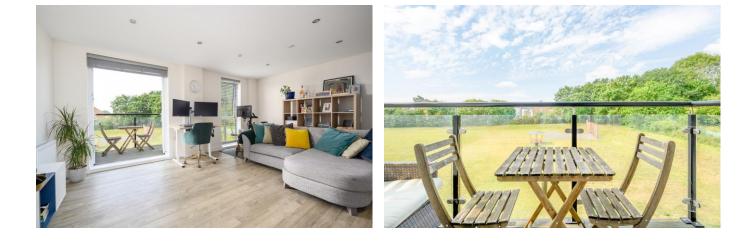

A one-bedroom upper floor apartment set in this modern block close to local amenities in Addlestone centre. Also benefiting from one allocated parking space and private balcony with pleasant view. Internally this is a lovely home, everything is well presented and in good order throughout. The bedroom is a good double room, and the living space feels comfortable with the kitchen offset. There is additional hallway space and storage. From the living room you can access your private balcony giving usable outdoor space with a nice, pleasant outlook across local parks and green land. Externally you have an allocated parking space within the resident's car park. Located within the centre of Addlestone not far from the shops and Town centre amenities including the popular Light Cinema, Tesco and Costa Coffee. Addlestone train station is just up the road. There are also good road links from this end of town with Junction 11 of the M25 close by. Available from the end of October 2024, we are flexible on furniture this time around subject to needs. EPC Rating B.