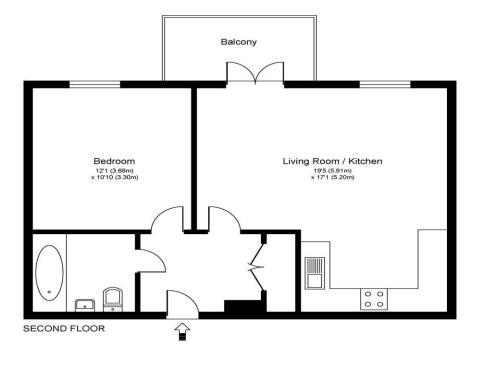

## £1395pcm + Initial deposit

Approximate Gross Internal Floor Area: 50 m sq / 540 sq ft

Whilst every attempt has been made to ensure the accuracy of the floor plan contained here, measurements of doors, windows and rooms are approximate and no responsibility is taken for any error, ormission or misstatements. These plans are not to scale and are for representation purposes only as defined by RICS Code of Measuring Practice and should be used as such by any prospective purchaser. Specifically no guarantee is given on total square footage of the property if quoted on this plan. Any figure given is for initial guidance only and should not be relied on as a basis of valuation.