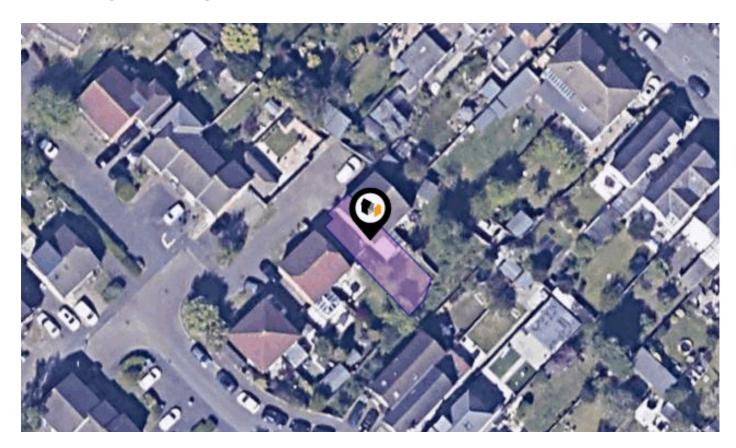

# **ANNETT ROAD, WALTON-ON-THAMES, KT12**

#### **Property**

Semi-Detached Type:

**Bedrooms:** 2

Plot Area: 0.04 acres **Council Tax:** Band D **Annual Estimate:** £2,334 **Title Number:** SY670282

Freehold Tenure: