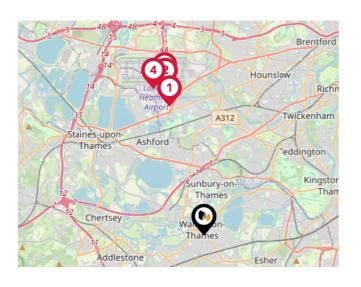

#### Airports/Helipads

| Pin | Name                                  | Distance   |
|-----|---------------------------------------|------------|
| 1   | London Heathrow Airport<br>Terminal 4 | 4.93 miles |
| 2   | London Heathrow Airport<br>Terminal 2 | 5.6 miles  |
| 3   | London Heathrow Airport<br>Terminal 1 | 5.81 miles |
| 4   | London Heathrow Airport<br>Terminal 3 | 5.73 miles |