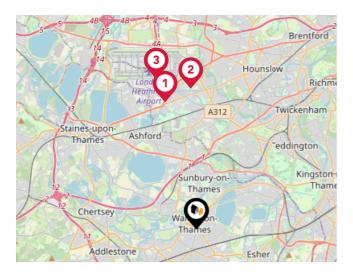

#### National Rail Stations

| Pin | Name                             | Distance   |
|-----|----------------------------------|------------|
| 1   | Walton-on-Thames Rail<br>Station | 1.26 miles |
| 2   | Shepperton Rail Station          | 1.3 miles  |
| 3   | Hersham Rail Station             | 1.57 miles |

#### Trunk Roads/Motorways

| Pin | Name    | Distance   |  |
|-----|---------|------------|--|
| •   | M3 J1   | 1.94 miles |  |
| 2   | M25 J10 | 4.97 miles |  |
| 3   | M25 J11 | 4.08 miles |  |
| 4   | M4 J4A  | 6.46 miles |  |
| 5   | M4 J3   | 6.96 miles |  |