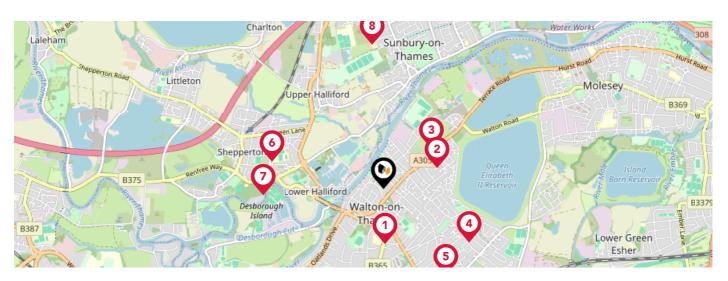

# **Schools**

|   |                                                                                           | Nursery | Primary      | Secondary    | College | Private |
|---|-------------------------------------------------------------------------------------------|---------|--------------|--------------|---------|---------|
| 1 | Ashley Church of England Primary School Ofsted Rating: Good   Pupils: 564   Distance:0.52 |         | <b>✓</b>     |              |         |         |
| 2 | Grovelands Primary School Ofsted Rating: Good   Pupils: 508   Distance:0.53               |         | $\checkmark$ |              |         |         |
| 3 | Heathside Walton-on-Thames Ofsted Rating: Not Rated   Pupils: 305   Distance:0.58         |         |              | $\checkmark$ |         |         |
| 4 | Walton Oak Primary School Ofsted Rating: Good   Pupils: 428   Distance:0.94               |         | <b>✓</b>     |              |         |         |
| 5 | The Danesfield Manor School Ofsted Rating: Not Rated   Pupils: 146   Distance:0.99        |         | $\checkmark$ |              |         |         |
| 6 | Thamesmead School Ofsted Rating: Good   Pupils: 1042   Distance:1.06                      |         |              | <b>✓</b>     |         |         |
| 7 | Halliford School Ofsted Rating: Not Rated   Pupils: 461   Distance:1.11                   |         |              | $\checkmark$ |         |         |
| 8 | Hawkedale Primary School Ofsted Rating: Good   Pupils: 210   Distance: 1.33               |         | $\checkmark$ |              |         |         |

# **Schools**

|          |                                                          | Nursery | Primary | Secondary | College | Private |
|----------|----------------------------------------------------------|---------|---------|-----------|---------|---------|
| <b>9</b> | Beauclerc Infant and Nursery School                      |         |         |           |         |         |
| <u> </u> | Ofsted Rating: Good   Pupils: 105   Distance:1.38        |         |         |           |         |         |
| 10       | The Bishop Wand Church of England School                 |         |         |           |         |         |
| •        | Ofsted Rating: Good   Pupils: 1181   Distance:1.39       |         |         |           |         |         |
| <u> </u> | St Nicholas CofE Primary School                          |         |         |           |         |         |
| <u> </u> | Ofsted Rating: Good   Pupils: 554   Distance:1.4         |         |         |           |         |         |
| 12       | Three Rivers Academy                                     |         |         |           |         |         |
|          | Ofsted Rating: Good   Pupils: 1457   Distance:1.41       |         |         |           |         |         |
| <u></u>  | Cleves School                                            |         |         |           |         |         |
|          | Ofsted Rating: Outstanding   Pupils: 720   Distance:1.43 |         |         |           |         |         |
|          | Bell Farm Primary School                                 |         |         |           |         |         |
| 4        | Ofsted Rating: Good   Pupils: 671   Distance:1.52        |         |         |           |         |         |
| 15       | Cardinal Newman Catholic Primary School                  |         |         |           |         |         |
|          | Ofsted Rating: Good   Pupils: 410   Distance:1.53        |         |         |           |         |         |
| 16       | Springfield Primary School                               |         |         |           |         |         |
|          | Ofsted Rating: Good   Pupils: 473   Distance:1.58        |         |         |           |         |         |