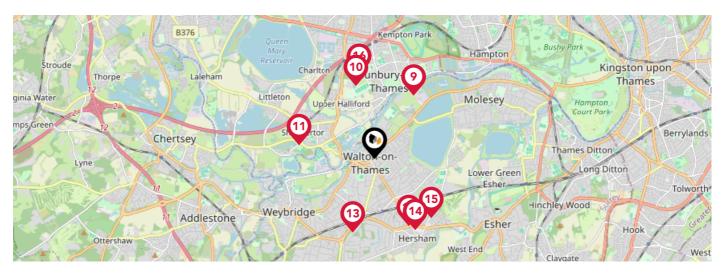

#### National Rail Stations

| Pin | Name                             | Distance   |
|-----|----------------------------------|------------|
| 1   | Walton-on-Thames Rail<br>Station | 1.26 miles |
| 2   | Shepperton Rail Station          | 1.3 miles  |
| 3   | Hersham Rail Station             | 1.57 miles |

#### Trunk Roads/Motorways

| Pin | Name    | Distance   |  |
|-----|---------|------------|--|
| •   | M3 J1   | 1.94 miles |  |
| 2   | M25 J10 | 4.97 miles |  |
| 3   | M25 J11 | 4.08 miles |  |
| 4   | M4 J4A  | 6.46 miles |  |
| 5   | M4 J3   | 6.96 miles |  |

#### Airports/Helipads

| Pin | Name                                  | Distance   |
|-----|---------------------------------------|------------|
| 1   | London Heathrow Airport<br>Terminal 4 | 4.93 miles |
| 2   | London Heathrow Airport<br>Terminal 2 | 5.6 miles  |
| 3   | London Heathrow Airport<br>Terminal 1 | 5.81 miles |
| 4   | London Heathrow Airport<br>Terminal 3 | 5.73 miles |