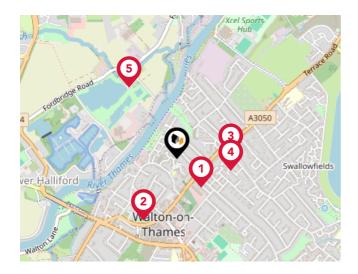

#### Bus Stops/Stations

| Pin | Name                    | Distance   |
|-----|-------------------------|------------|
| 1   | Annett Road             | 0.17 miles |
| 2   | The Bear                | 0.33 miles |
| 3   | Sunbury Lane            | 0.25 miles |
| 4   | Lancaster Court         | 0.26 miles |
| 5   | Fordbridge Caravan Park | 0.4 miles  |