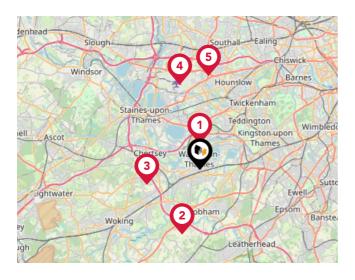

#### **Local Connections**

| Pin | Name                                            | Distance   |
|-----|-------------------------------------------------|------------|
| 1   | Heathrow Terminal 4<br>Underground Station      | 4.85 miles |
| 2   | Hatton Cross<br>Underground Station             | 5.22 miles |
| 3   | Heathrow Terminals 1-2-3<br>Underground Station | 5.74 miles |