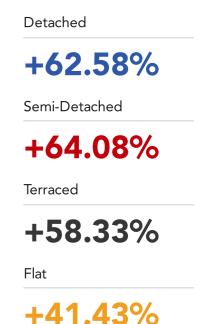

## **House Price Statistics**

#### 10 Year History of Average House Prices by Property Type in KT12