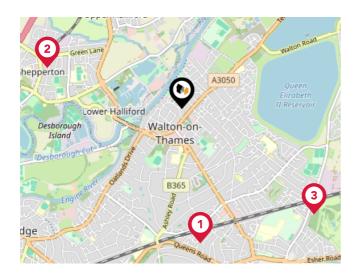

#### Bus Stops/Stations

| Pin | Name                    | Distance   |
|-----|-------------------------|------------|
| 1   | Annett Road             | 0.17 miles |
| 2   | The Bear                | 0.33 miles |
| 3   | Sunbury Lane            | 0.25 miles |
| 4   | Lancaster Court         | 0.26 miles |
| 5   | Fordbridge Caravan Park | 0.4 miles  |