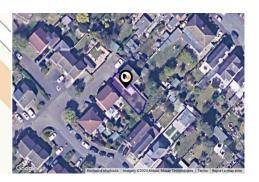

# **ANNETT ROAD, WALTON-ON-THAMES, KT12**

#### **Property**

Semi-Detached Type:

**Bedrooms:** 2

Plot Area: 0.04 acres **Council Tax:** Band D **Annual Estimate:** £2,334 **Title Number:** SY670282

Freehold Tenure: