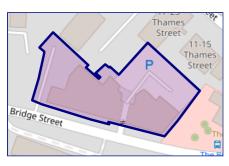

### Property Multiple Title Plans

#### Leasehold Title Plan

#### SY864273

| Start Date:     | 27/06/2019                    |
|-----------------|-------------------------------|
| End Date:       | 01/01/2143                    |
| Lease Term:     | 125 years from 1 January 2018 |
| Term Remaining: | 118 years                     |