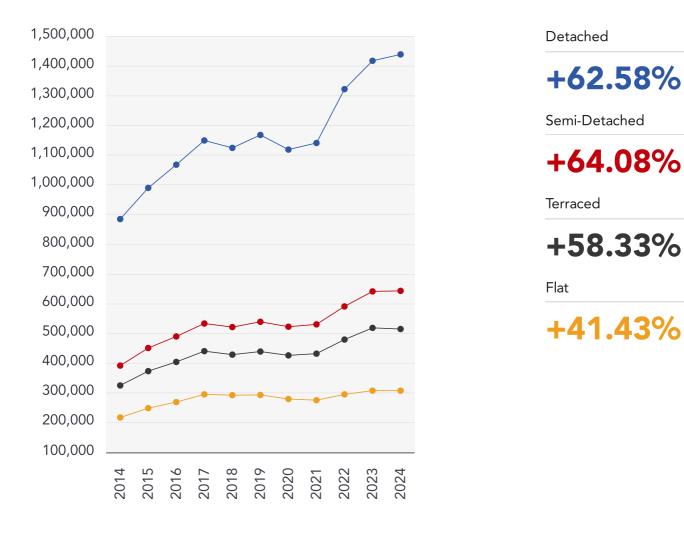

### Market House Price Statistics

10 Year History of Average House Prices by Property Type in KT12

JAMES NEAVE