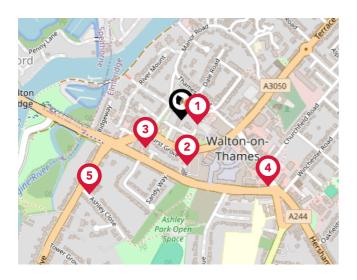

### Area **Schools**

| 8375       | Shepperton<br>offree Way<br>5<br>Lower Halliford<br>Desborough<br>Island | A30.<br>Oueen<br>Elizabeth<br>II Reservoir | Island<br>Barn Reservoir<br>B3375 |
|------------|--------------------------------------------------------------------------|--------------------------------------------|-----------------------------------|
| B387       | Desboroligh-Cute<br>Engreeneel open                                      | B365                                       | Lower Green<br>Esher              |
| Addlestone | Veybridge                                                                |                                            | Esher Place                       |

|   |                                                                                              | Nursery | Primary | Secondary    | College | Private |
|---|----------------------------------------------------------------------------------------------|---------|---------|--------------|---------|---------|
| • | Ashley Church of England Primary School<br>Ofsted Rating: Good   Pupils: 564   Distance:0.32 |         |         |              |         |         |
| 2 | Grovelands Primary School<br>Ofsted Rating: Good   Pupils: 508   Distance:0.83               |         |         |              |         |         |
| 3 | Heathside Walton-on-Thames<br>Ofsted Rating: Not Rated   Pupils: 305   Distance:0.9          |         |         |              |         |         |
| 4 | The Danesfield Manor School<br>Ofsted Rating: Not Rated   Pupils: 146   Distance:0.94        |         |         |              |         |         |
| 5 | Halliford School<br>Ofsted Rating: Not Rated   Pupils: 461   Distance:0.94                   |         |         | $\checkmark$ |         |         |
| 6 | Thamesmead School Ofsted Rating: Good   Pupils: 1042   Distance:0.99                         |         |         |              |         |         |
| Ø | Walton Oak Primary School<br>Ofsted Rating: Good   Pupils: 428   Distance:1.01               |         |         |              |         |         |
| 8 | Cleves School Ofsted Rating: Outstanding   Pupils: 720   Distance:1.12                       |         |         |              |         |         |