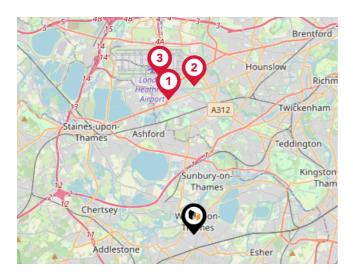

#### Airports/Helipads

| Pin | Name                                  | Distance   |
|-----|---------------------------------------|------------|
|     | London Heathrow Airport<br>Terminal 4 | 5.15 miles |
| 2   | London Heathrow Airport<br>Terminal 2 | 5.82 miles |
| 3   | London Heathrow Airport<br>Terminal 1 | 6.03 miles |
| 4   | London Heathrow Airport<br>Terminal 3 | 5.93 miles |