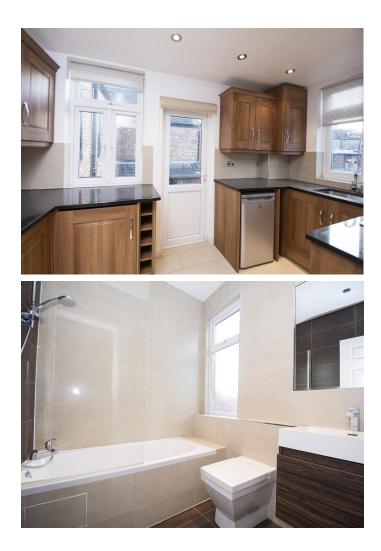

A one-bedroom conversion apartment, finished to a good standard, in a prime high street location. The property benefits from a double bedroom with built-in wardrobes, a modern bathroom with shower over bath, fitted kitchen with door to a small outside area and living room with vaulted ceiling. There is parking for one car to the rear of the property. Available unfurnished, from the 21st September 2024. EPC Rating D.