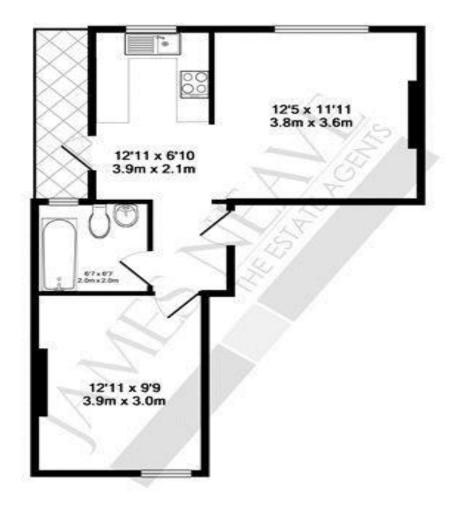

36a High Street Walton-On-Thames Surrey KT12 1BZ

£1295pcm + Initial Deposit

Whilst every attempt has been made to ensure the accuracy of the floor plan contained here, measurements of doors, windows, rooms and any other items are approximate and no responsibility is taken for any error, omission, or mis-statement. This plan is for illustrative purposes only and should be used as such by any prospective purchaser. The services, systems and appliances shown have not been tested and no guarantee as to their operability or efficiency can be given Made with Metropix @2011