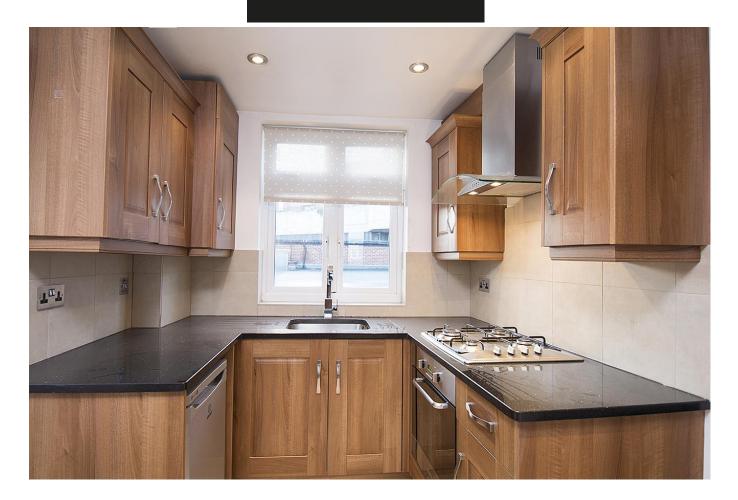

A one-bedroom conversion apartment, finished to a good standard, in a prime high street location. The property benefits from a double bedroom with built-in wardrobes, a modern bathroom with shower over bath, fitted kitchen with door to a small outside area and living room with vaulted ceiling. There is parking for one car to the rear of the property. Available unfurnished, from the 21st September 2024. EPC Rating D.