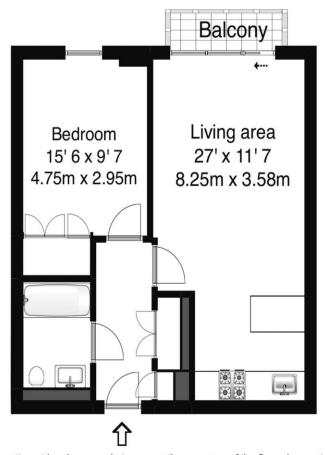

## Approximate gross internal floor area 570 Sq Ft 53 Sq M

Whilst every attempt has been made to ensure the accuracy of the floor plan contained here, measurements are approximate and no responsibility is taken for any error, omission, or mis-statement. The plan is for illustrative purposes only and should be used as such by any prospective purchaser.

Set on the 4th floor of this popular modern development, right in the heart of the town centre, this one bedroom apartment is bright and airy with south-facing views towards Ashley Park. The property consists of an open plan living room and fitted kitchen which is divided by a breakfast bar and allows access onto the balcony. The bedroom is a good sized double with fitted wardrobes and there is a fitted bathroom suite with shower over bath. The development has a concierge service, 24-hour security and an underground car park of which you have access for one car. Being central, you are close to all amenities and within proximity of the River Thames and Walton mainline station. Available NOW, unfurnished. EPC Rating B.