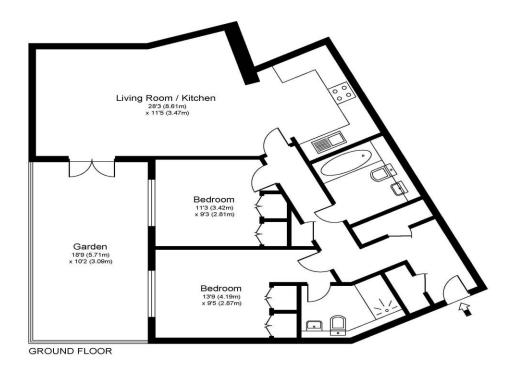

3 Bridge House Bridge Street Walton-On-Thames Surrey KT12 1AL £435,000

Approximate Gross Internal Floor Area: 71 m sq / 765 sq ft

Whilst every attempt has been made to ensure the accuracy of the floor plan contained here, measurements of doors, windows and rooms are approximate and no responsibility is taken for any error, omission or misstatements. These plans are not to scale and are for representation purposes only as defined by RICS Code of Measuring Practice and should be used as such by any prospective purchaser. Specifically no guarantee is given on total square footage of the property if quoted on this plan. Any figure given is for initial guidance only and should not be relied on as a basis of valuation.