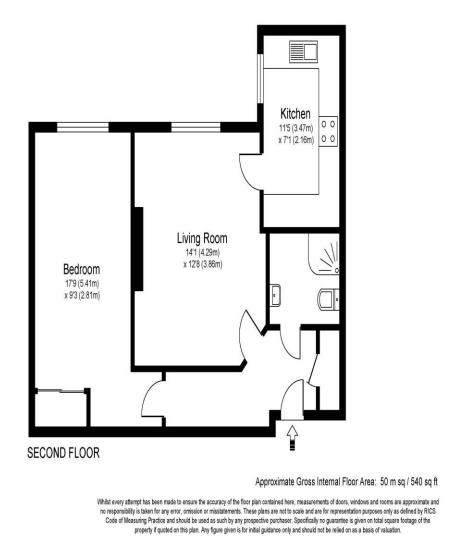

## 47 Ash Lodge Churchfield Road Walton on Thames Surrey KT12 2EZ

£299,950

Over 60s Development. A selection of brand new one-bedroom apartment set in popular Ash Lodge Retirement complex. Ash Lodge is a new development built by Churchill. Each apartment is completely self-contained providing you with privacy and peace and quiet when needed. When you fancy company there is an owners' lounge, providing a popular and relaxed meeting place. There is a real convenience to living within a block such as Ash Lodge. The block is safe and secure, and all of the maintenance and upkeep is covered by the competitively priced service charge. Ash Lodge is superbly located just moments from Walton High Street meaning that all local amenities are within close proximity. EPC Rating B