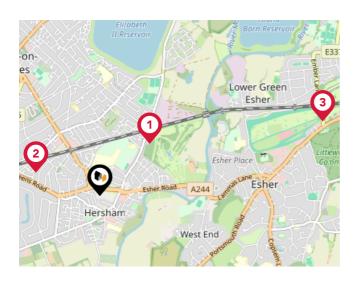

### Area **Schools**

| B375<br>Lower Halliford<br>Desborough<br>Island<br>Loesborough-eut | BIAN RESERVOIR<br>BI3379<br>BI379                                                                                                                                                                                                                                                                                                                                                                                                                                                                                                                                                                                                                                                                                                                                                                                                                                                                                                                                                                                                                                                                                                                                                                                                                                                                                                                                                                                                                                                                                                                                                                                                                                                                                                                                                                                                                                                                                                                                                                                                                                                                                                                                                                                                                                                                                                                                                                                                                                                                                                                                                                                                                                                                                                                                                                                        |
|--------------------------------------------------------------------|--------------------------------------------------------------------------------------------------------------------------------------------------------------------------------------------------------------------------------------------------------------------------------------------------------------------------------------------------------------------------------------------------------------------------------------------------------------------------------------------------------------------------------------------------------------------------------------------------------------------------------------------------------------------------------------------------------------------------------------------------------------------------------------------------------------------------------------------------------------------------------------------------------------------------------------------------------------------------------------------------------------------------------------------------------------------------------------------------------------------------------------------------------------------------------------------------------------------------------------------------------------------------------------------------------------------------------------------------------------------------------------------------------------------------------------------------------------------------------------------------------------------------------------------------------------------------------------------------------------------------------------------------------------------------------------------------------------------------------------------------------------------------------------------------------------------------------------------------------------------------------------------------------------------------------------------------------------------------------------------------------------------------------------------------------------------------------------------------------------------------------------------------------------------------------------------------------------------------------------------------------------------------------------------------------------------------------------------------------------------------------------------------------------------------------------------------------------------------------------------------------------------------------------------------------------------------------------------------------------------------------------------------------------------------------------------------------------------------------------------------------------------------------------------------------------------------|
|                                                                    | 6 Lower Green<br>Esher                                                                                                                                                                                                                                                                                                                                                                                                                                                                                                                                                                                                                                                                                                                                                                                                                                                                                                                                                                                                                                                                                                                                                                                                                                                                                                                                                                                                                                                                                                                                                                                                                                                                                                                                                                                                                                                                                                                                                                                                                                                                                                                                                                                                                                                                                                                                                                                                                                                                                                                                                                                                                                                                                                                                                                                                   |
| A317 Weybridge                                                     | 2 3<br>2 3<br>Esher Place Littleworth Hinchley Wood<br>Common<br>Esher Road A244<br>A244<br>A244<br>A244<br>A244<br>A244<br>A244<br>A244<br>A244<br>A244<br>A244<br>A244<br>A244<br>A244<br>A244<br>A244<br>A244<br>A244<br>A244<br>A244<br>A244<br>A244<br>A244<br>A244<br>A244<br>A244<br>A244<br>A244<br>A244<br>A244<br>A244<br>A244<br>A244<br>A244<br>A244<br>A244<br>A244<br>A244<br>A244<br>A244<br>A244<br>A244<br>A244<br>A244<br>A244<br>A244<br>A244<br>A244<br>A244<br>A244<br>A244<br>A244<br>A244<br>A244<br>A244<br>A244<br>A244<br>A244<br>A244<br>A244<br>A244<br>A244<br>A244<br>A244<br>A244<br>A244<br>A244<br>A244<br>A244<br>A244<br>A244<br>A244<br>A244<br>A244<br>A244<br>A244<br>A244<br>A244<br>A244<br>A244<br>A244<br>A244<br>A244<br>A244<br>A244<br>A244<br>A244<br>A244<br>A244<br>A244<br>A244<br>A244<br>A244<br>A244<br>A244<br>A244<br>A244<br>A244<br>A244<br>A244<br>A244<br>A244<br>A244<br>A244<br>A244<br>A244<br>A244<br>A244<br>A244<br>A244<br>A244<br>A244<br>A244<br>A244<br>A244<br>A244<br>A244<br>A244<br>A244<br>A244<br>A244<br>A244<br>A244<br>A244<br>A244<br>A244<br>A244<br>A244<br>A244<br>A244<br>A244<br>A244<br>A244<br>A244<br>A244<br>A244<br>A244<br>A244<br>A244<br>A244<br>A244<br>A244<br>A244<br>A244<br>A244<br>A244<br>A244<br>A244<br>A244<br>A244<br>A244<br>A244<br>A244<br>A244<br>A244<br>A244<br>A244<br>A244<br>A244<br>A244<br>A244<br>A244<br>A244<br>A244<br>A244<br>A244<br>A244<br>A244<br>A244<br>A244<br>A244<br>A244<br>A244<br>A244<br>A244<br>A244<br>A244<br>A244<br>A244<br>A244<br>A244<br>A244<br>A244<br>A244<br>A244<br>A244<br>A244<br>A244<br>A244<br>A244<br>A244<br>A244<br>A244<br>A244<br>A244<br>A244<br>A244<br>A244<br>A244<br>A244<br>A244<br>A244<br>A244<br>A244<br>A244<br>A244<br>A244<br>A244<br>A244<br>A244<br>A244<br>A244<br>A244<br>A244<br>A244<br>A244<br>A244<br>A244<br>A244<br>A244<br>A244<br>A244<br>A244<br>A244<br>A244<br>A244<br>A244<br>A244<br>A244<br>A244<br>A244<br>A244<br>A244<br>A244<br>A244<br>A244<br>A244<br>A244<br>A244<br>A244<br>A244<br>A244<br>A244<br>A244<br>A244<br>A244<br>A244<br>A244<br>A244<br>A244<br>A244<br>A244<br>A244<br>A244<br>A244<br>A244<br>A244<br>A244<br>A244<br>A244<br>A244<br>A244<br>A244<br>A244<br>A244<br>A244<br>A244<br>A244<br>A244<br>A244<br>A244<br>A244<br>A244<br>A244<br>A244<br>A244<br>A244<br>A244<br>A244<br>A244<br>A244<br>A244<br>A244<br>A244<br>A244<br>A244<br>A244<br>A244<br>A244<br>A244<br>A244<br>A244<br>A244<br>A244<br>A244<br>A244<br>A244<br>A244<br>A244<br>A244<br>A244<br>A244<br>A244<br>A244<br>A244<br>A244<br>A244<br>A244<br>A244<br>A244<br>A244<br>A244<br>A244<br>A244<br>A244<br>A244<br>A244<br>A244<br>A244<br>A244<br>A244<br>A244<br>A244<br>A244<br>A244<br>A244<br>A244<br>A244<br>A244<br>A244 |
| B372 Queers Road                                                   | Hersh 4 West End                                                                                                                                                                                                                                                                                                                                                                                                                                                                                                                                                                                                                                                                                                                                                                                                                                                                                                                                                                                                                                                                                                                                                                                                                                                                                                                                                                                                                                                                                                                                                                                                                                                                                                                                                                                                                                                                                                                                                                                                                                                                                                                                                                                                                                                                                                                                                                                                                                                                                                                                                                                                                                                                                                                                                                                                         |
|                                                                    | Claygate                                                                                                                                                                                                                                                                                                                                                                                                                                                                                                                                                                                                                                                                                                                                                                                                                                                                                                                                                                                                                                                                                                                                                                                                                                                                                                                                                                                                                                                                                                                                                                                                                                                                                                                                                                                                                                                                                                                                                                                                                                                                                                                                                                                                                                                                                                                                                                                                                                                                                                                                                                                                                                                                                                                                                                                                                 |

#### National Rail Stations

| Pin | Name                             | Distance   |
|-----|----------------------------------|------------|
| 1   | Hersham Rail Station             | 0.67 miles |
| 2   | Walton-on-Thames Rail<br>Station | 0.63 miles |
| 3   | Esher Rail Station               | 2.17 miles |