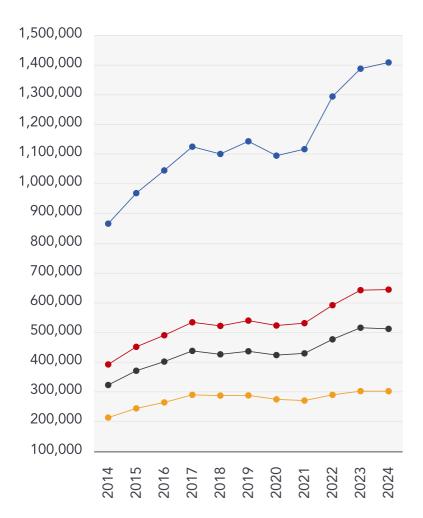

### Market House Price Statistics

Detached

+62.58%

JAMES NEAVE

Semi-Detached

+64.08%

Terraced

+58.33%

Flat

+41.43%