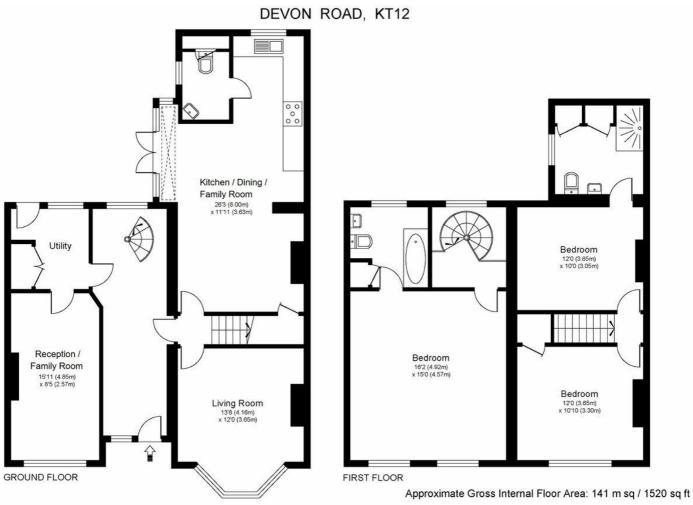

### **DEVON ROAD, HERSHAM, WALTON-ON-THAMES, KT12**

Whilst every attempt has been made to ensure the accuracy of the floor plan contained here, measurements of doors, windows and rooms are approximate and no responsibility is taken for any error, omission or misstatements. These plans are not to scale and are for representation purposes only as defined by RICS Code of Measuring Practice and should be used as such by any prospective purchaser. Specifically no guarantee is given on total square footage of the property if quoted on this plan. Any figure given is for initial guidance only and should not be relied on as a basis of valuation.