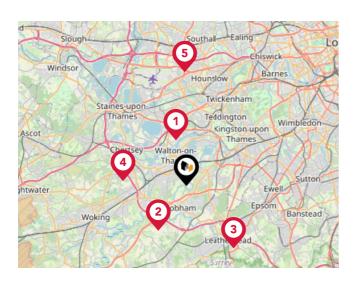

### Area **Schools**

| 2 Upper Hallifor          |             | Hampton<br>Court Park |              |
|---------------------------|-------------|-----------------------|--------------|
| 72 Chertsey Shepperton    |             |                       | Berrylands   |
| Lyne Walt                 |             | Long Ditton           |              |
|                           | Lower Greer |                       | Tolworth     |
| Addlestone Weybridge 15 - | Erber       | Hinchley Wood         | Greate Lando |
| Ottershaw                 | Hersham     | Hook                  | T- ° XX      |
|                           | West End    | Claygate              | West Ewell   |
| Whiteley Villa            | age         | 1 1/19                | Jer 1        |
|                           | 14 A244     | The second            |              |
| Byfleet                   | A307        |                       | Stand A      |