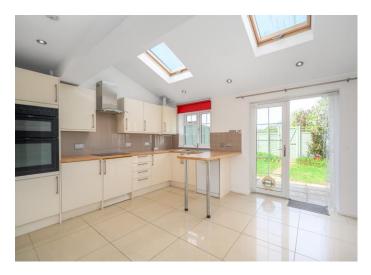

A lovely three-bedroom end of terrace home located in a pretty cul de sac position, within easy access to an array of schools, with Grovelands primary and the new Heathside secondary school close by. A great spot for access to the river Thames walks, Walton-on-Thames town centre and the local Xcel Leisure Centre with Sports Hub on your doorstep. The property offers spacious accommodation, having been extended to the ground floor to include an entrance hall, a lounge with double doors leading to the spacious kitchen/dining and utility room. This comprises an excellent range of high gloss front units with built in double oven, induction hob, dishwasher and plenty of space for dining with French doors to the rear garden. The Velux windows on the rear extension give plenty of natural light. On the first floor there are three bedrooms, two of which are double with built-in wardrobes, a good-sized single and the family bathroom. There is also a downstairs cloakroom. The property has gas central heating, double glazing, and a fully boarded loft space. Externally, the property benefits from a lovely rear garden, a garage in a close by block and to the front there is off-street parking. Early viewings are highly recommended. EPC rating C.