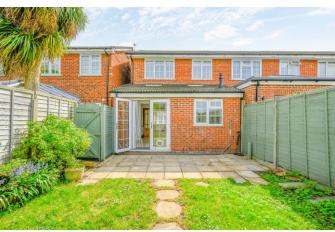

A lovely three-bedroom end of terrace home located in a pretty cul de sac position, within easy access to an array of schools, with Grovelands primary and the new Heathside secondary school close by. A great spot for access to the river Thames walks, Walton-on-Thames town centre and the local Xcel Leisure Centre with Sports Hub on your doorstep. The property offers spacious accommodation, having been extended to the ground floor to include an entrance hall, a lounge with double doors leading to the spacious kitchen/dining and utility room. This comprises an excellent range of high gloss front units with built in double oven, induction hob, dishwasher and plenty of space for dining with French doors to the rear garden. The Velux windows on the rear extension give plenty of natural light. On the first floor there are three bedrooms, two of which are double with built-in wardrobes, a good-sized single and the family bathroom. There is also a downstairs cloakroom. The property has gas central heating, double glazing, and a fully boarded loft space. Externally, the property benefits from a lovely rear garden, a garage in a close by block and to the front there is off-street parking. Early viewings are highly recommended. EPC rating C.