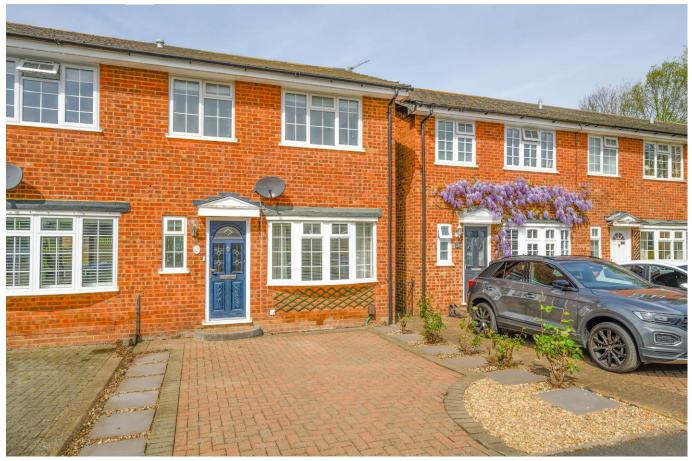

A lovely three-bedroom end of terrace home located in a pretty cul de sac position, within easy access to an array of schools, with Grovelands primary and the new Heathside secondary school close by. A great spot for access to the river Thames walks, Walton-on-Thames town centre and the local Xcel Leisure Centre with Sports Hub on your doorstep. The property offers spacious accommodation, having been extended to the ground floor to include an entrance hall, a lounge with double doors leading to the spacious kitchen/dining and utility room. This comprises an excellent range of high gloss front units with built in double oven, induction hob, dishwasher and plenty of space for dining with French doors to the rear garden. The Velux windows on the rear extension give plenty of natural light. On the first floor there are three bedrooms, two of which are double with built-in wardrobes, a good-sized single and the family bathroom. There is also a downstairs cloakroom. The property has gas central heating, double glazing, and a fully boarded loft space. Externally, the property benefits from a lovely rear garden, a garage in a close by block and to the front there is off-street parking. Early viewings are highly recommended. EPC rating C.