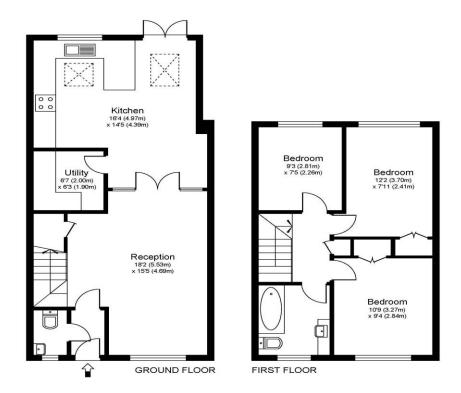

26 Dunsmore Road Walton-On-Thames Surrey KT12 2LJ £530,000

Approximate Gross Internal Floor Area: 91 m sq / 979 sq ft

Whilst every attempt has been made to ensure the accuracy of the floor plan contained here, measurements of doors, windows and rooms are approximate an no responsibility is taken for any error, omission or misstatements. These plans are not to scale and are for representation purposes only as defined by RICS Code of Measuring Practice and should be used as such by any prospective purchaser. Specifically no guarantee is given on total square footage of the property if quoted on this plan. Any figure given is for initial guidance only and should not be relied on as a basis of valuation.

A lovely three-bedroom end of terrace home located in a pretty cul de sac position, within easy access to an array of schools, with Grovelands primary and the new Heathside secondary school close by. A great spot for access to the river Thames walks, Walton-on-Thames town centre and the local Xcel Leisure Centre with Sports Hub on your doorstep. The property offers spacious accommodation, having been extended to the ground floor to include an entrance hall, a lounge with double doors leading to the spacious kitchen/dining and utility room. This comprises an excellent range of high gloss front units with built in double oven, induction hob, dishwasher and plenty of space for dining with French doors to the rear garden. The Velux windows on the rear extension give plenty of natural light. On the first floor there are three bedrooms, two of which are double with built-in wardrobes, a good-sized single and the family bathroom. There is also a downstairs cloakroom. The property has gas central heating, double glazing, and a fully boarded loft space. Externally, the property benefits from a lovely rear garden, a garage in a close by block and to the front there is off-street parking. Early viewings are highly recommended. EPC rating C.