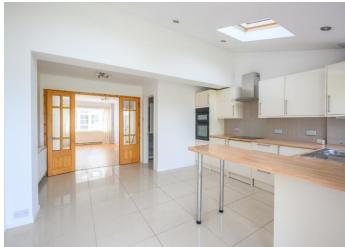

A lovely three-bedroom end of terrace home located in a pretty cul de sac position, within easy access to an array of schools, with Grovelands primary and the new Heathside secondary school close by. A great spot for access to the river Thames walks, Walton-on-Thames town centre and the local Xcel Leisure Centre with Sports Hub on your doorstep. The property offers spacious accommodation, having been extended to the ground floor to include an entrance hall, a lounge with double doors leading to the spacious kitchen/dining and utility room. This comprises an excellent range of high gloss front units with built in double oven, induction hob, dishwasher and plenty of space for dining with French doors to the rear garden. The Velux windows on the rear extension give plenty of natural light. On the first floor there are three bedrooms, two of which are double with built-in wardrobes, a good-sized single and the family bathroom. There is also a downstairs cloakroom. The property has gas central heating, double glazing, and a fully boarded loft space. Externally, the property benefits from a lovely rear garden, a garage in a close by block and to the front there is off-street parking. Early viewings are highly recommended. EPC rating C.