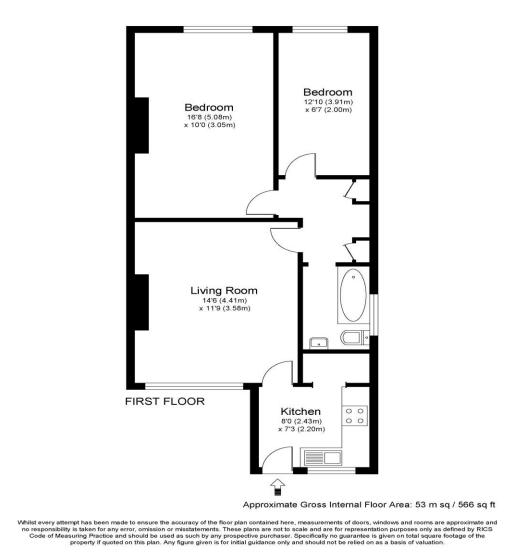

## HIGH STREET KT12

A two-bedroom flat located on, with access behind, Walton high street. Offering spacious accommodation and some usable outdoor space. Located within the town, you have restaurants, the shopping centre, and supermarkets right on your doorstep. The rooms are all a good size and include a lounge, two bedrooms, kitchen, and bathroom. There is a usable terrace area upon entrance. Offered to rent unfurnished, and available NOW subject to agreeing dates with the outgoing tenant. EPC Rating E.