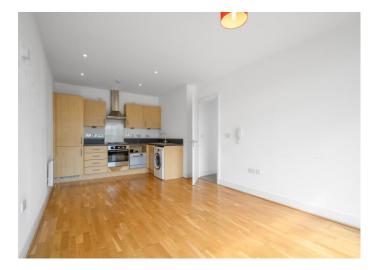

For Sale via Secure Online Bidding. Terms and Conditions Apply.

For sale with no onward chain, a two-bedroom apartment with secure parking, and lovely views across the communal courtyard gardens. Internally this is a good two-bedroom apartment which feels neutral with plenty of natural light. The living space open plan to the kitchen and has a large juliet style balcony door to really maximise the pleasant outlook. The kitchen is a good size and there are some integral white goods. Both bedrooms are decent rooms, and one has a built in storage space which also houses the hot water system. The family bathroom is a neutral white suite with shower over the bath. Externally there is a nice communal courtyard garden in the centre of the development. You also benefit from an allocated parking space in the undercover car park below. Located within Chertsey, a great spot for the town centre amenities and Train Station. Chertsey is a popular spot for St Peters Hospital and various local business parks. EPC Rating C.