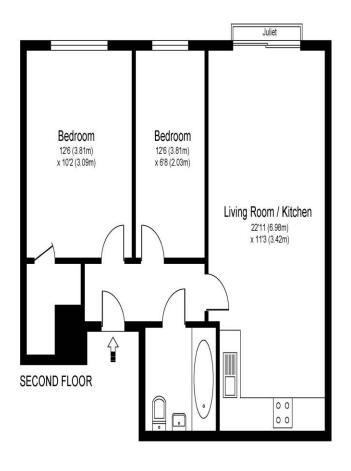

8 Fox House Fox Lane North Chertsey Surrey KT16 9GY

Auction Guide Price £200,000

Approximate Gross Internal Floor Area: 55 m sg / 590 sg ft

Whilst every attempt has been made to ensure the accuracy of the floor plan contained here, measurements of doors, windows and rooms are approximate and no responsibility is taken for any error, ormission or misstatements. These plans are not to scale and are for representation purposes only as defined by RICS. Code of Measuring Practice and should be used as such by any prospective purchaser. Specifically no guarantee is given on total square footage of the property if guaded on this plan. Am figure given is for initial guidance only and should not be relied on as a basis of valuation.