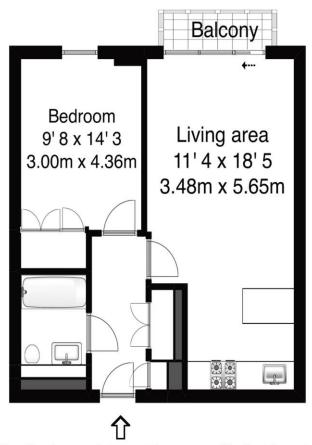

## Approximate gross internal floor area 560 Sq Ft 52 Sq M

Whilst every attempt has been made to ensure the accuracy of the floor plan contained here, measurements are approximate and no responsibility is taken for any error, omission, or mis-statement. The plan is for illustrative purposes only and should be used as such by any prospective purchaser.

Set on the fourth floor of this popular modern development, right in the heart of the town centre, this one-bedroom apartment is bright and airy with far reaching south-west views. The property consists of an open-plan living room and fitted kitchen which is divided by a breakfast bar and allows access onto the balcony. The bedroom is a good-sized double with fitted wardrobes and there is a fitted bathroom suite with shower over bath. The development has a concierge service, 24-hour security and an underground car park where you have access for one car. Being central, you are close to all amenities and within walking distance of the River Thames and Walton mainline station. Available unfurnished from 11th October 2024. EPC Rating B.