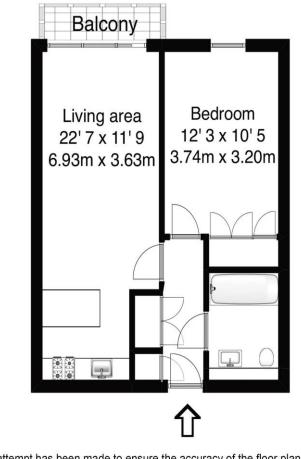

## Approximate gross internal floor area 581 Sq Ft 54 Sq M

Whilst every attempt has been made to ensure the accuracy of the floor plan contained here, measurements are approximate and no responsibility is taken for any error, omission, or mis-statement. The plan is for illustrative purposes only and should be used as such by any prospective purchaser.