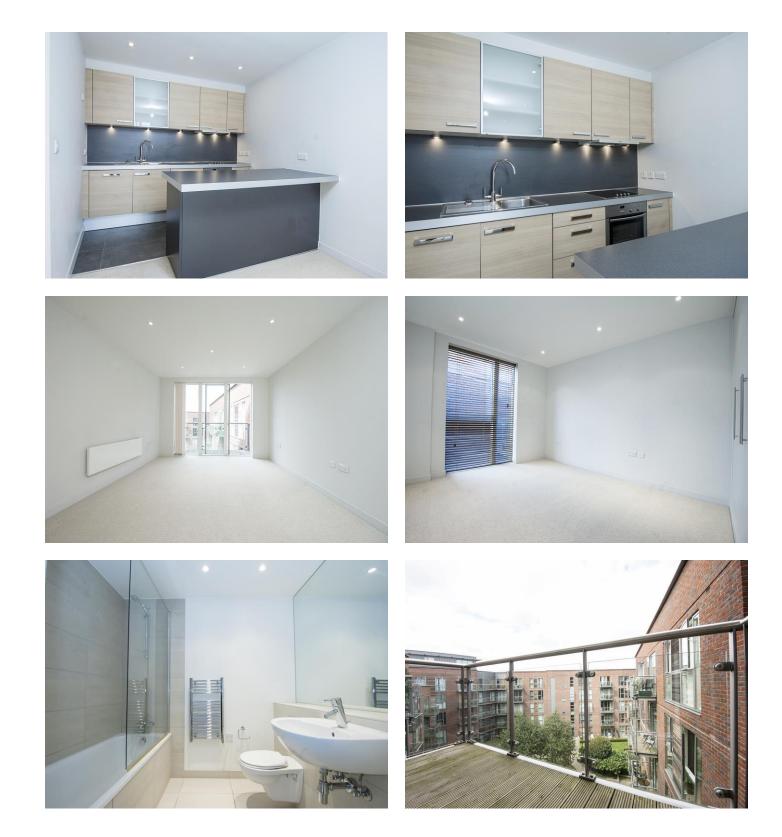

A one-bedroom town centre apartment in the popular Heart development. Well-presented throughout, the property consists of an open plan kitchen living room, double bedroom and modern bathroom. The Heart benefits from secure underground parking for one car, a concierge service and security on site. Available 10th August 2024, unfurnished. EPC Rating B.