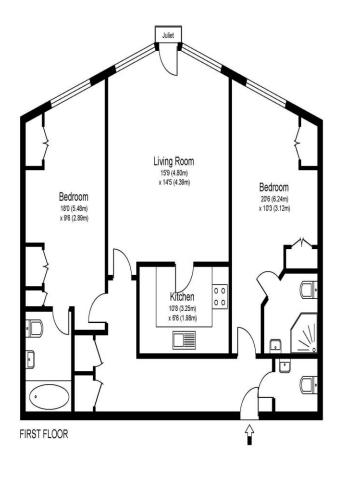

6 Kings Court Hersham Road Walton-On-Thames Surrey KT12 1JE

£1650pcm + Initial deposit

Approximate Gross Internal Floor Area: 76 m sq / 815 sq ft

Whilst every attempt has been made to ensure the accuracy of the floor plan contained here, measurements of doors, windows and rooms are approximate and no responsibility is taken for any error, omission or misstatements. These plans are not to scale and are for representation purposes only as defined by RICS Code of Measuring Practice and should be used as such by any prospective purchaser. Specifically no guarantee is given on total square footage of the property if quoted on this plan. Any figure given is for initial guidance only and should not be relied on as a basis of valuation.

A larger than average two-bedroom apartment, just a short distance from Walton train station. Offering a large living space, kitchen, two double bedrooms, both with en-suite bathrooms and a separate toilet. The apartment also benefits from residents' parking and a communal roof terrace. You have the Halfway amenities on your doorstep, including a Tesco Express, and you are just a short distance to Walton train station which is on the fast line to London Waterloo. Available 16th September 2024, unfurnished. EPC Rating C.