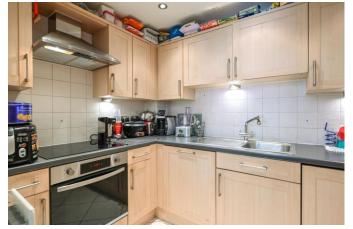

A larger than average two-bedroom apartment, just a short distance from Walton train station. Offering a large living space, kitchen, two double bedrooms, both with en-suite bathrooms and a separate toilet. The apartment also benefits from residents' parking and a communal roof terrace. You have the Halfway amenities on your doorstep, including a Tesco Express, and you are just a short distance to Walton train station which is on the fast line to London Waterloo. Available 16th September 2024, unfurnished. EPC Rating C.