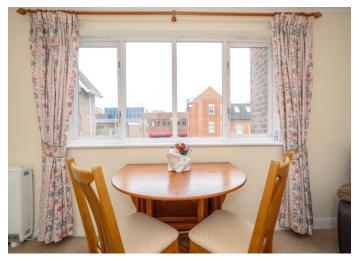

For sale with no onward chain, a well-presented one-bedroom first floor flat set within this popular over 55's development in central Walton-on-Thames. The flat has been recently redecorated and sits well within the block with the windows facing south-west, meaning there is loads of natural light and airflow. The living room is a lovely size with the kitchen set off it which is fully fitted and has plenty of cupboard and work surface space. The bedroom is a large room with double fitted wardrobes. The bathroom has a white suite with an open walkin shower. The electric heating has been upgraded in the living room and hallway to Dimplex Quantum's in the last 18 month, plus there is a recently fitted Gledhill hot water tank. Other