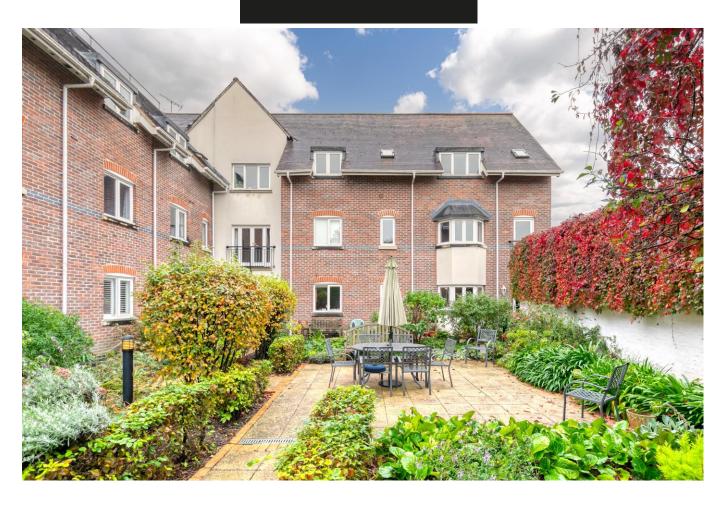

benefits include double glazed windows, hallway cupboard and secure entry system. The development has pleasant communal garden, a resident's lounge, laundry room, and a block manager. Manor Place benefits from underground parking in the form of visitors parking and ample secure parking for residents with a fob-controlled security gate. From the carpark you

have a lift which will access all floors. The development is set back on the popular Bridge Street which has lots of local amenities close by including popular supermarkets (M&S, Aldi, Sainsburys), and an array of other conveniences and eateries. You are also a close walk to the River Thames and its lovely tow-path walks. Offered for sale with no onward chain. EPC