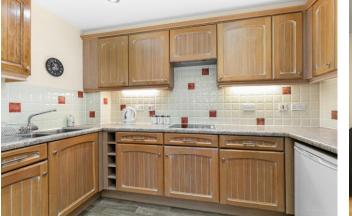

For sale with no onward chain, a well-presented one-bedroom first floor flat set within this popular over 55's development in central Walton-on-Thames. The flat has been recently redecorated and sits well within the block with the windows facing south-west, meaning there is loads of natural light and airflow. The living room is a lovely size with the kitchen set off it which is fully fitted and has plenty of cupboard and work surface space. The bedroom is a large room with double fitted wardrobes. The bathroom has a white suite with an open walkin shower. The electric heating has been upgraded in the living room and hallway to Dimplex Quantum's in the last 18 month, plus there is a recently fitted Gledhill hot water tank. Other