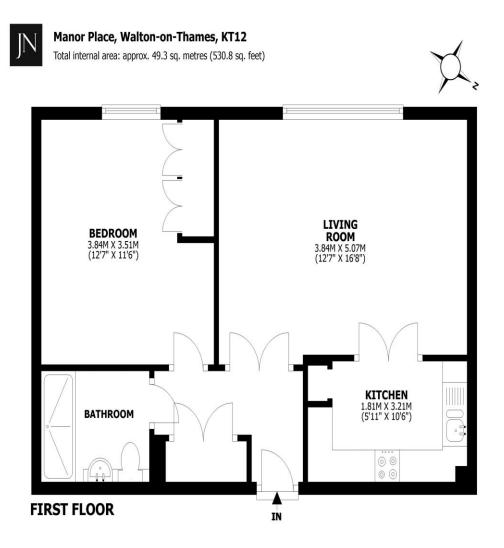

32 Manor Place 8 Bridge Street Walton-On-Thames Surrey KT12 1AB

£175,000

This floorplan shows maximum dimensions, excluding small alcoves etc unless otherwise stated. Measurements are approximate and are given as a guide only. They are not intended to be used for carpet sizes, window furnishings, appliance sizes, or items of furniture.