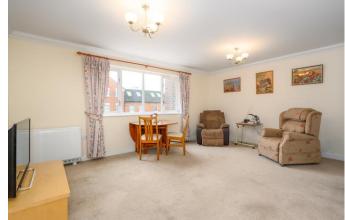

For sale with no onward chain, a well-presented one-bedroom first floor flat set within this popular over 55's development in central Walton-on-Thames. The flat has been recently redecorated and sits well within the block with the windows facing south-west, meaning there is loads of natural light and airflow. The living room is a lovely size with the kitchen set off it which is fully fitted and has plenty of cupboard and work surface space. The bedroom is a large room with double fitted wardrobes. The bathroom has a white suite with an open walkin shower. The electric heating has been upgraded in the living room and hallway to Dimplex Quantum's in the last 18 month, plus there is a recently fitted Gledhill hot water tank. Other