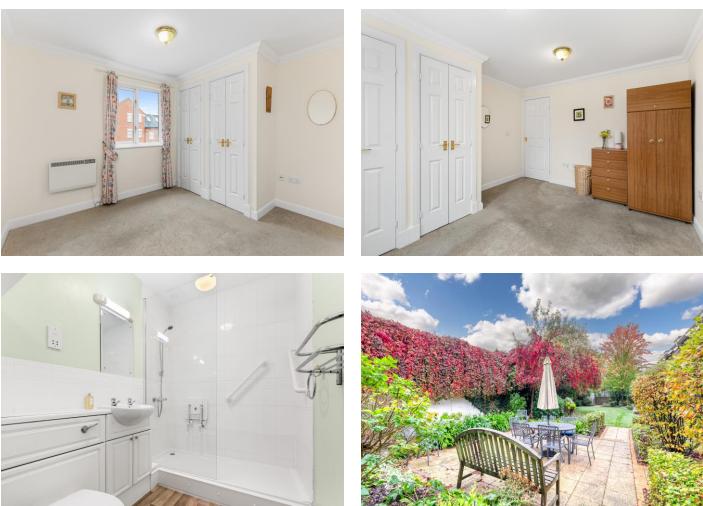

For sale with no onward chain, a well-presented one-bedroom first floor flat set within this popular over 55's development in central Walton-on-Thames. The flat has been recently redecorated and sits well within the block with the windows facing south-west, meaning there is loads of natural light and airflow. The living room is a lovely size with the kitchen set off it which is fully fitted and has plenty of cupboard and work surface space. The bedroom is a large room with double fitted wardrobes. The bathroom has a white suite with an open walkin shower. The electric heating has been upgraded in the living room and hallway to Dimplex Quantum's in the last 18 month, plus there is a recently fitted Gledhill hot water tank. Other

benefits include double glazed windows, hallway cupboard and secure entry system. The development has pleasant communal garden, a resident's lounge, laundry room, and a block manager. Manor Place benefits from underground parking in the form of visitors parking and ample secure parking for residents with a fob-controlled security gate. From the carpark you