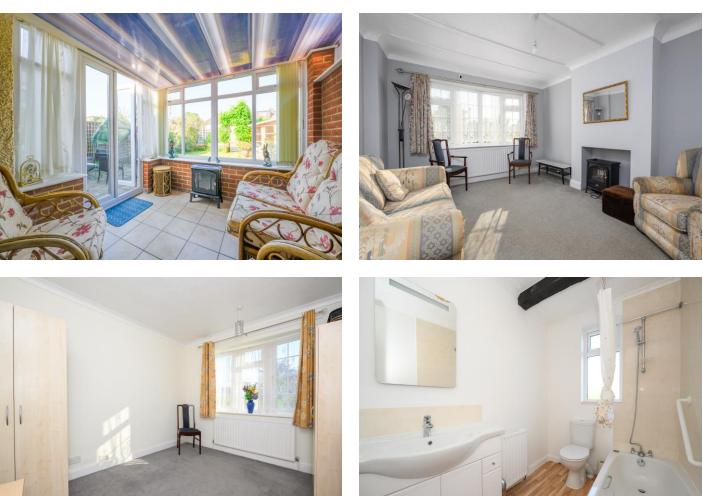

28 The Grove Walton-On-Thames Surrey KT12 2HP

£1850pcm + Initial deposit

A detached two-bedroom bungalow with front and rear gardens plus hard standing for additional parking to the rear. Internally this is a nice home with plenty of living space. There is a large kitchen breakfast room which runs through to your living room at the front of the property. Your main bedroom is a good double in size. The bathroom is not super modern but has been well adjusted for accessible usage. The second bedroom also has access onto a conservatory opening up on to your rear garden space. There is gas central heating and double glazing. Externally to the front you are well set back from the road and you have a wonderful garden space. The rear garden is smaller but equally pleasant. There is further hardstanding to the rear suitable for multiple cars if required. A great home that is well located in this popular residential area of Walton on Thames. Not far from local shops and amenities on the Terrace Road. Available Now, flexible on furniture at this stage. EPC Rating D.