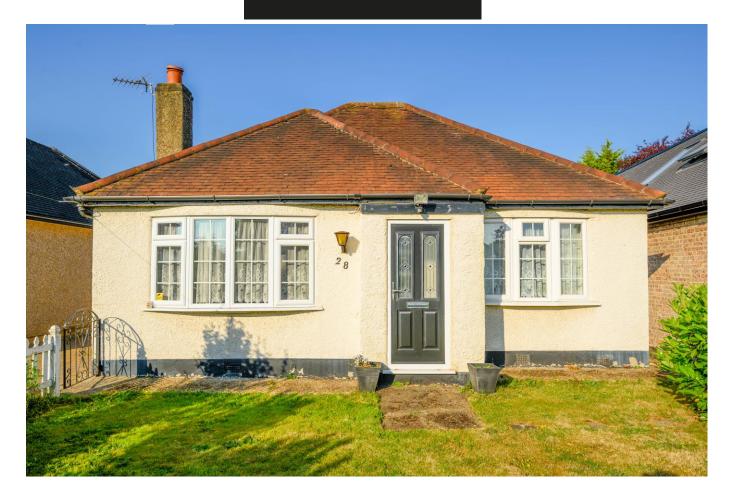

28 The Grove Walton-On-Thames Surrey KT12 2HP

£1850pcm + Initial deposit

A detached two-bedroom bungalow with front and rear gardens plus hard standing for additional parking to the rear. Internally this is a nice home with plenty of living space. There is a large kitchen breakfast room which runs through to your living room at the front of the property. Your main bedroom is a good double in size. The bathroom is not super modern but has been well adjusted for accessible usage. The second bedroom also has access onto a conservatory opening up on to your rear garden space. There is gas central heating and double glazing. Externally to the front you are well set back from the road and you have a wonderful garden space. The rear garden is smaller but equally pleasant. There is further hardstanding to the rear suitable for multiple cars if required. A great home that is well located in this popular residential area of Walton on Thames. Not far from local shops and amenities on the Terrace Road. Available Now, flexible on furniture at this stage. EPC Rating D.