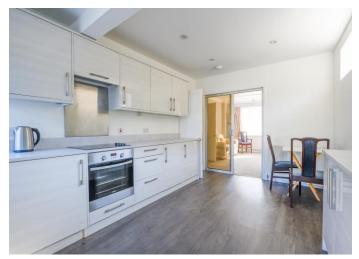

28 The Grove Walton-On-Thames Surrey KT12 2HP

£1850pcm + Initial deposit

A detached two-bedroom bungalow with front and rear gardens plus hard standing for additional parking to the rear. Internally this is a nice home with plenty of living space. There is a large kitchen breakfast room which runs through to your living room at the front of the property. Your main bedroom is a good double in size. The bathroom is not super modern but has been well adjusted for accessible usage. The second bedroom also has access onto a conservatory opening up on to your rear garden space. There is gas central heating and double glazing. Externally to the front you are well set back from the road and you have a wonderful garden space. The rear garden is smaller but equally pleasant. There is further hardstanding to the rear suitable for multiple cars if required. A great home that is well located in this popular residential area of Walton on Thames. Not far from local shops and amenities on the Terrace Road. Available Now, flexible on furniture at this stage. EPC Rating D.