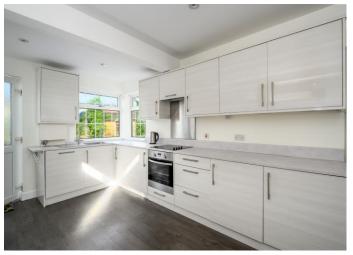

28 The Grove Walton-On-Thames Surrey KT12 2HP

£1850pcm + Initial deposit

A detached two-bedroom bungalow with front and rear gardens plus hard standing for additional parking to the rear. Internally this is a nice home with plenty of living space. There is a large kitchen breakfast room which runs through to your living room at the front of the property. Your main bedroom is a good double in size. The bathroom is not super modern but has been well adjusted for accessible usage. The second bedroom also has access onto a conservatory opening up on to your rear garden space. There is gas central heating and double glazing. Externally to the front you are well set back from the road and you have a wonderful garden space. The rear garden is smaller but equally pleasant. There is further hardstanding to the rear suitable for multiple cars if required. A great home that is well located in this popular residential area of Walton on Thames. Not far from local shops and amenities on the Terrace Road. Available Now, flexible on furniture at this stage. EPC Rating D.