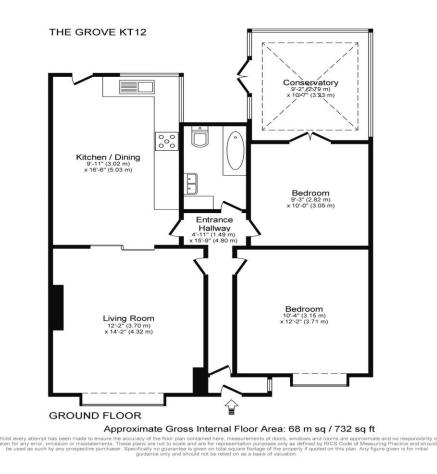

28 The Grove Walton-On-Thames Surrey KT12 2HP

£1850pcm + Initial deposit

A detached two-bedroom bungalow with front and rear gardens plus hard standing for additional parking to the rear. Internally this is a nice home with plenty of living space. There is a large kitchen breakfast room which runs through to your living room at the front of the property. Your main bedroom is a good double in size. The bathroom is not super modern but has been well adjusted for accessible usage. The second bedroom also has access onto a conservatory opening up on to your rear garden space. There is gas central heating and double glazing. Externally to the front you are well set back from the road and you have a wonderful garden space. The rear garden is smaller but equally pleasant. There is further hardstanding to the rear suitable for multiple cars if required. A great home that is well located in this popular residential area of Walton on Thames. Not far from local shops and amenities on the Terrace Road. Available Now, flexible on furniture at this stage. EPC Rating D.