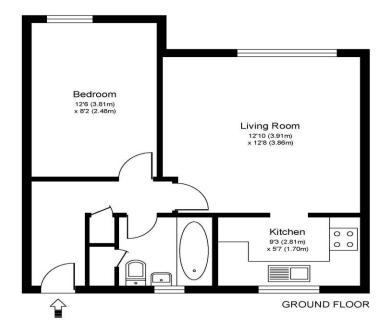

## Approximate Gross Internal Floor Area: 38m sq / 405 sq ft

Whilst every attempt has been made to ensure the accuracy of the floor plan contained here, measurements of doors, windows and rooms are approximate and no responsibility is taken for any error, omission or misstatements. These plans are not to scale and are for representation purposes only as defined by RICS Code of Measuring Practice and should be used as such by any prospective purchaser. Specifically no guarantee is given on total square footage of the property if quoted on this plan. Any figure given is for initial guidance only and should not be relied on as a basis of valuation.