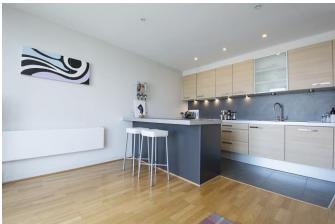

Made with Metropix ©2010

This fifth floor, one bedroom apartment offers excellent living accommodation and wonderful views over Walton-on-Thames. Included is a fully fitted kitchen area with large breakfast bar and appliances, lounge area with oak laminate flooring and balcony, modern bathroom suite, underground parking for one car and a concierge service. A great location for local amenities including high street shops, restaurants and gym. Available 30th August 2024, unfurnished. EPC Rating C.