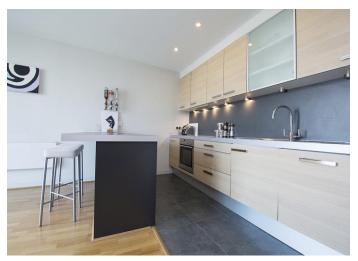

Made with Metropix ©2010

This fifth floor, one bedroom apartment offers excellent living accommodation and wonderful views over Walton-on-Thames. Included is a fully fitted kitchen area with large breakfast bar and appliances, lounge area with oak laminate flooring and balcony, modern bathroom suite, underground parking for one car and a concierge service. A great location for local amenities including high street shops, restaurants and gym. Available 30th August 2024, unfurnished. EPC Rating C.