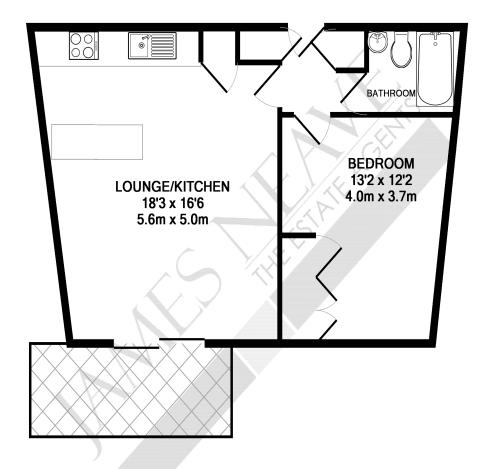

518 The Heart Walton-On-Thames Surrey KT12 1GF £1450pcm + Initial deposit

Whilst every attempt has been made to ensure the accuracy of the floor plan contained here, measurements of doors, windows, rooms and any other items are approximate and no responsibility is taken for any error, omission, or mis-statement. This plan is for illustrative purposes only and should be used as such by any prospective purchaser. The services, systems and appliances shown have not been tested and no guarantee as to their operability or efficiency can be given

Made with Metropix ©2010

This fifth floor, one bedroom apartment offers excellent living accommodation and wonderful views over Walton-on-Thames. Included is a fully fitted kitchen area with large breakfast bar and appliances, lounge area with oak laminate flooring and balcony, modern bathroom suite, underground parking for one car and a concierge service. A great location for local amenities including high street shops, restaurants and gym. Available 30th August 2024, unfurnished. EPC Rating C.