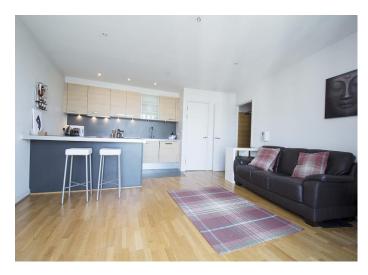

Made with Metropix ©2010

This fifth floor, one bedroom apartment offers excellent living accommodation and wonderful views over Walton-on-Thames. Included is a fully fitted kitchen area with large breakfast bar and appliances, lounge area with oak laminate flooring and balcony, modern bathroom suite, underground parking for one car and a concierge service. A great location for local amenities including high street shops, restaurants and gym. Available 30th August 2024, unfurnished. EPC Rating C.