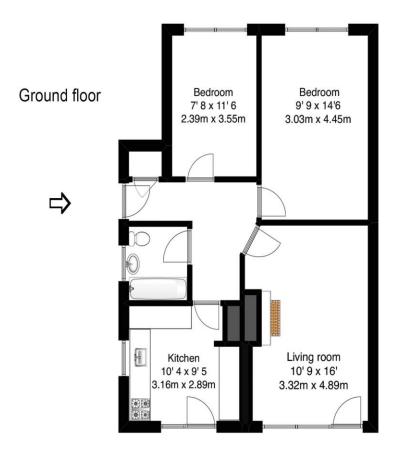

## Approximate gross internal floor area 646 Sq Ft 60 Sq M

Whilst every attempt has been made to ensure the accuracy of the floor plan contained here, measurements are approximate and no responsibility is taken for any error, omission, or mis-statement. The plan is for illustrative purposes only and should be used as such by any prospective purchaser.