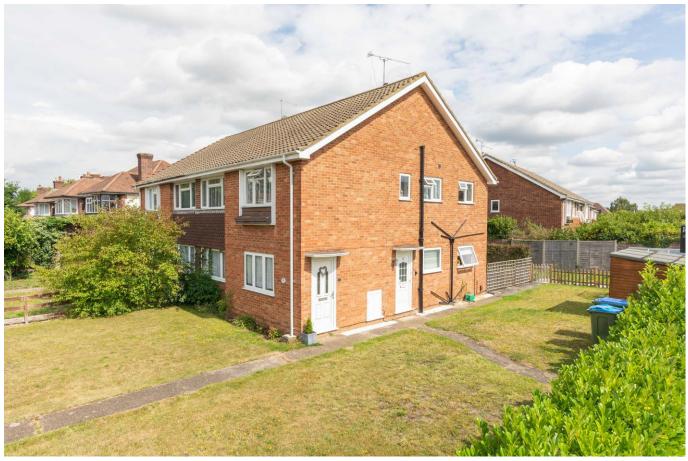

A two-bedroom ground floor maisonette with gardens, offered in good order and well-located on prime residential street. There is a private rear patio garden and a large front/side garden laid to lawn. Internally the property is well-presented with a modern kitchen and bathroom. Both bedrooms are double, and the living room is spacious. The property is well-located on this popular road within Walton-on-Thames, approx. 0.7 miles from Walton train station with its fast train service into London Waterloo. Available NOW, unfurnished. EPC rating C.