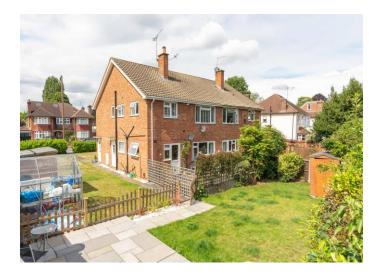

A two-bedroom ground floor maisonette with gardens, offered in good order and well-located on prime residential street. There is a private rear patio garden and a large front/side garden laid to lawn. Internally the property is well-presented with a modern kitchen and bathroom. Both bedrooms are double, and the living room is spacious. The property is well-located on this popular road within Walton-on-Thames, approx. 0.7 miles from Walton train station with its fast train service into London Waterloo. Available NOW, unfurnished. EPC rating C.