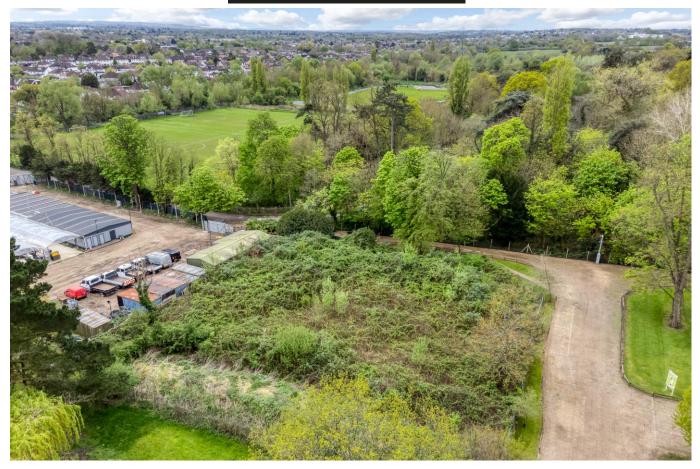

Land at Old Malden Lane Worcester Park KT4 7BW

Guide Price £395,000

An attractive plot of land measuring at approx. 0.57 acres, set in this semi-rural location in Old Malden. The land is zoned MOL land, suitable for a variety of potential uses, subject to the normal consents and permissions.