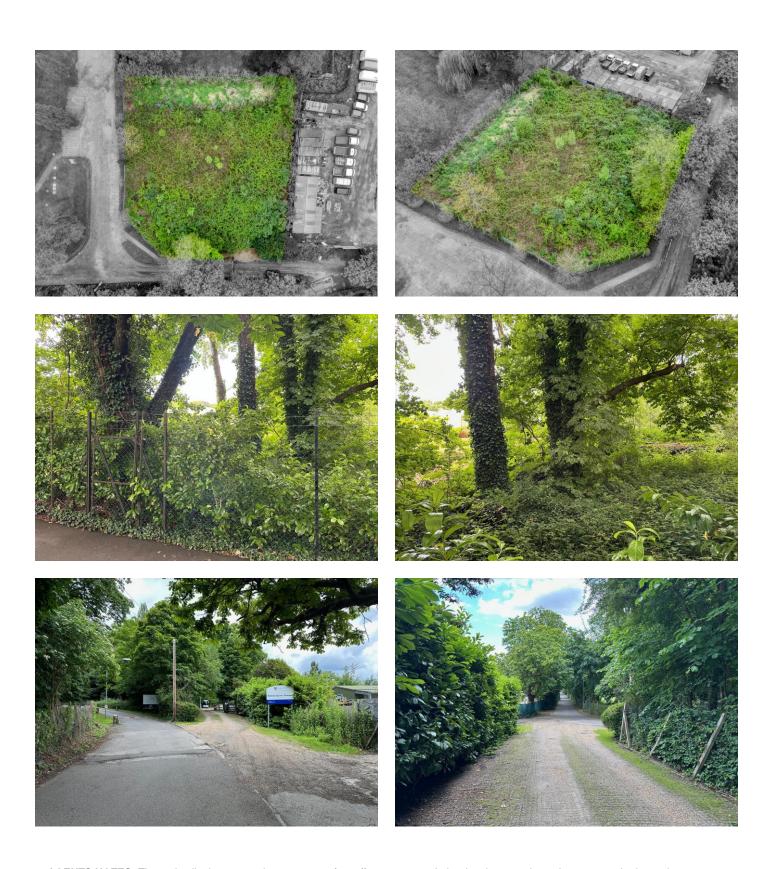

Land at Old Malden Lane Worcester Park KT4 7BW

Guide Price £395,000

An attractive plot of land measuring at approx. 0.57 acres, set in this semi-rural location in Old Malden. The land is zoned MOL land, suitable for a variety of potential uses, subject to the normal consents and permissions.

The main area of land is outlined pink above, there is a further strip of land included which adjoins the Hogsmill River also shown.

. Please call 01932 221 331 for further information.

AGENTS NOTES: These details do not constitute any part of an offer or contract. In issuing them we do not have any authority to give any warranty or representation whatsoever in respect of this property. These details are provided without any responsibility on our part or the part of the vendors. No statements in these details are to be relied upon as representations of fact and purchasers should satisfy themselves by inspection or otherwise as to the accuracy of the statements contained therein.