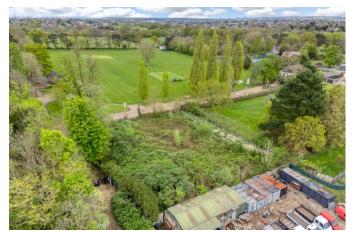

Land at Old Malden Lane Worcester Park KT4 7BW

Guide Price £395,000

An attractive plot of land measuring at approx. 0.57 acres, set in this semi-rural location in Old Malden. The land is zoned MOL land, suitable for a variety of potential uses, subject to the normal consents and permissions.