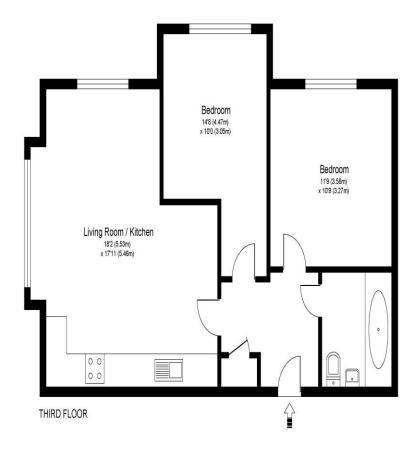

## WATERLOO COURT KT12

Approximate Gross Internal Floor Area: 59 m sq / 632 sq ft

Whilst every attempt has been made to ensure the accuracy of the floor plan contained here, measurements of doors, windows and rooms are approximate and no responsibility is taken for any error, omission or misstatements. These plans are not to scale and are for representation purposes only as defined by RICS Code of Measuring Practice and should be used as such by any prospective purchaser. Specifically no guarantee is given on total square footage of the property if quoted on this plan. Any figure given is for initial guidance only and should not be relied on as a basis of valuation.