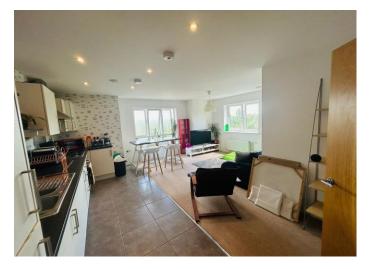

A two-bedroom top floor apartment offering spacious accommodation all within a great location for Walton on Thames Mainline train station. Also benefiting from allocated parking for one car. Internally a lovely apartment with spacious rooms and well-presented & furnished throughout. There is gas central heating, double glazing and an air filtration system. The kitchen and bathroom are both modern and well presented. Externally this is a really well maintained and tidy block with a secure entry phone system and a lift. You have one allocated parking space within the resident's car park and there is a pleasant communal garden area for residents. An excellent location right on the doorstep of Walton on Thames mainline train station with its fast train service into London Waterloo. Available Furnished from the 13th July 2024. EPC Rating B.