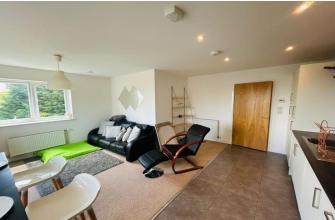

A two-bedroom top floor apartment offering spacious accommodation all within a great location for Walton on Thames Mainline train station. Also benefiting from allocated parking for one car. Internally a lovely apartment with spacious rooms and well-presented & furnished throughout. There is gas central heating, double glazing and an air filtration system. The kitchen and bathroom are both modern and well presented. Externally this is a really well maintained and tidy block with a secure entry phone system and a lift. You have one allocated parking space within the resident's car park and there is a pleasant communal garden area for residents. An excellent location right on the doorstep of Walton on Thames mainline train station with its fast train service into London Waterloo. Available Furnished from the 13th July 2024. EPC Rating B.