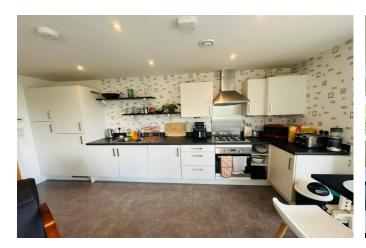

A two-bedroom top floor apartment offering spacious accommodation all within a great location for Walton on Thames Mainline train station. Also benefiting from allocated parking for one car. Internally a lovely apartment with spacious rooms and well-presented & furnished throughout. There is gas central heating, double glazing and an air filtration system. The kitchen and bathroom are both modern and well presented. Externally this is a really well maintained and tidy block with a secure entry phone system and a lift. You have one allocated parking space within the resident's car park and there is a pleasant communal garden area for residents. An excellent location right on the doorstep of Walton on Thames mainline train station with its fast train service into London Waterloo. Available Furnished from the 13th July 2024. EPC Rating B.